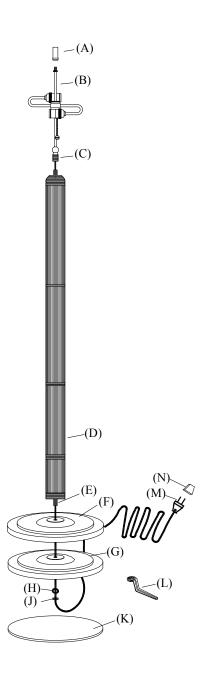

## **TOB1000**

## **ASSEMBLY & INSTALLATION GUIDE**



## INSPECT ITEM CAREFULLY BEFORE ATTEMPTING TO INSTALL. IF THERE IS ANY DAMAGE OR OBVIOUS DEFECT, DO NOT INSTALL.

## ITEM MAY NOT BE RETURNED ONCE IT HAS BEEN INSTALLED.

- 1. Thread part (C) onto top threaded rod of part (D).
- 2. Join parts (D) (F) & (G) together by tightening washer (H) & nut (J) to threaded pipe (E). Tighten with wrench (L)
- 3. Pull the wire until tight
- 4. Remove backing sheet from felt paper (K), and attach the felt paper underneath the lamp base.
- 5. Remove finial (A) from shade support tube (B), attach lamp shade over top thread of shade support tube (B), and secure with finial (A)
- 6. Insert light bulbs into sockets.
- 7. Remove red plastic (N) from electrical plug (M)
- 8. Plug lamp into wall outlet.