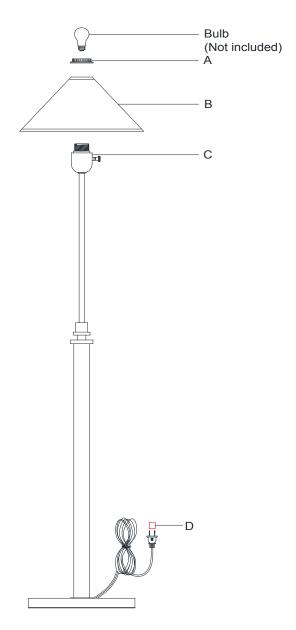

## Hargett Floor Lamp Item # SP 1504

INSPECT ITEM CAREFULLY BEFORE ATTEMPTING TO INSTALL. IF THERE IS ANY DAMAGE OR OBVIOUS DEFECT. DO NOT INSTALL.

ITEM MAY NOT BE RETURNED ONCE IT HAS BEEN INSTALLED.

NOTE: CAREFULLY UNPACK EACH PIECE IN TOP LAYER OF PACKING PRIOR TO REMOVING. RETAIN ALL PACKING MATERIAL UNTIL INSPECTION AND **INSTALLATION ARE FINAL.** 

1. Carefully remove all parts from the box.

- 2. Remove the socket ring (A) from the socket (C).
- 3. Place shade (B) onto the socket (C) and secure witn socket ring (A).
- 4. Insert bulb (not included) into the socket.
- 5. Remove protective plug cover (D) from the plug.
- 6. Plug into a proper electrical outlet and test the fixture.
- 7. Installation is complete.