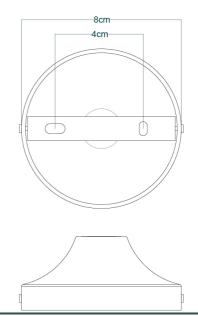

#### MLWL165POLBRS Polished Brass

| MATERIAL                 | Brass                  | FIXING BRACKE MLWB03   Polished Brass |
|--------------------------|------------------------|---------------------------------------|
| HEIGHT                   | 36-50cm   14.17-19.69" |                                       |
| WIDTH   DIAMETER         | 37cm   14.57"          | 8cm<br>4cm                            |
| LENGTH   PROJECTION      | 40-96cm   15.75-37.8"  |                                       |
| WEIGHT                   | 2.1kg   4.63lb         |                                       |
| LAMPHOLDER               | E27                    |                                       |
| MAX WATTAGE              | 40W                    |                                       |
| VOLTAGE                  | 220/240v               |                                       |
| IP RATING                | IP20                   |                                       |
| CLASS PROTECTION         | 1                      |                                       |
| SHADE                    | -                      |                                       |
| FLEX   BAR   CHAIN LENGT | n/a                    |                                       |
| CABLE TYPE               | -                      |                                       |