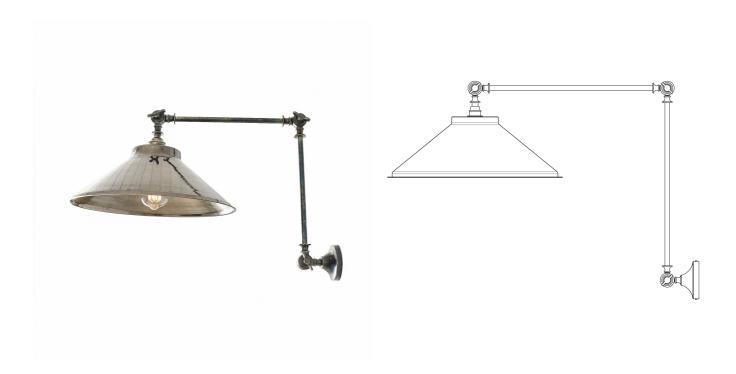

## MLWL165ANTSLV Antique Silver

| MATERIAL                 | Brass                  |
|--------------------------|------------------------|
| HEIGHT                   | 36-50cm   14.17-19.69" |
| WIDTH   DIAMETER         | 37cm   14.57"          |
| LENGTH   PROJECTION      | 40-96cm   15.75-37.8"  |
| WEIGHT                   | 2.1kg   4.63lb         |
| LAMPHOLDER               | E27                    |
| MAX WATTAGE              | 40W                    |
| VOLTAGE                  | 220/240v               |
| IP RATING                | IP20                   |
| CLASS PROTECTION         | 1                      |
| SHADE                    | -                      |
| FLEX   BAR   CHAIN LENGT | n/a                    |
| CABLE TYPE               |                        |