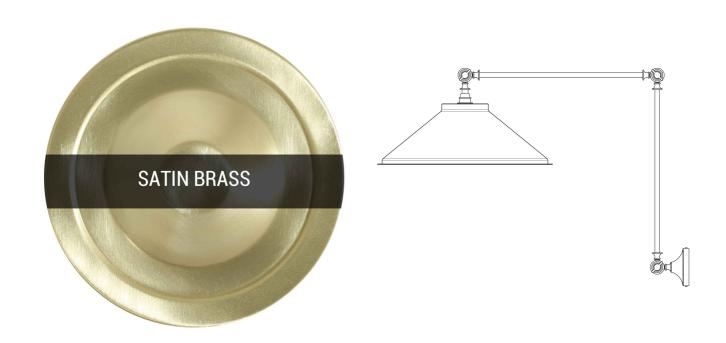

#### MLWL165SATBRS Satin Brass

| MATERIAL                 | Brass                  |
|--------------------------|------------------------|
| HEIGHT                   | 36-50cm   14.17-19.69" |
| WIDTH   DIAMETER         | 37cm   14.57"          |
| LENGTH   PROJECTION      | 40-96cm   15.75-37.8"  |
| WEIGHT                   | 2.1kg   4.63lb         |
| LAMPHOLDER               | E27                    |
| MAX WATTAGE              | 40W                    |
| VOLTAGE                  | 220/240v               |
| IP RATING                | IP20                   |
| CLASS PROTECTION         | 1                      |
| SHADE                    | -                      |
| FLEX   BAR   CHAIN LENGT | n/a                    |
| CABLE TYPE               |                        |

#### FIXING BRACKE MLWB03 | Satin Brass

Product Notes