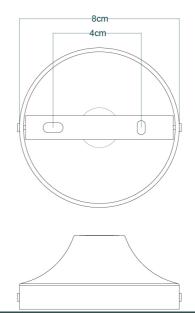

| MATERIAL                 | Brass                  |
|--------------------------|------------------------|
| HEIGHT                   | 36-50cm   14.17-19.69" |
| WIDTH   DIAMETER         | 37cm   14.57"          |
| LENGTH   PROJECTION      | 40-96cm   15.75-37.8"  |
| WEIGHT                   | 2.1kg   4.63lb         |
| LAMPHOLDER               | E27                    |
| MAX WATTAGE              | 40W                    |
| VOLTAGE                  | 220/240v               |
| IP RATING                | IP20                   |
| CLASS PROTECTION         | 1                      |
| SHADE                    | -                      |
| FLEX   BAR   CHAIN LENGT | n/a                    |
| CABLE TYPE               |                        |

#### FIXING BRACKE MLWB03 | Satin Brass





Product Notes