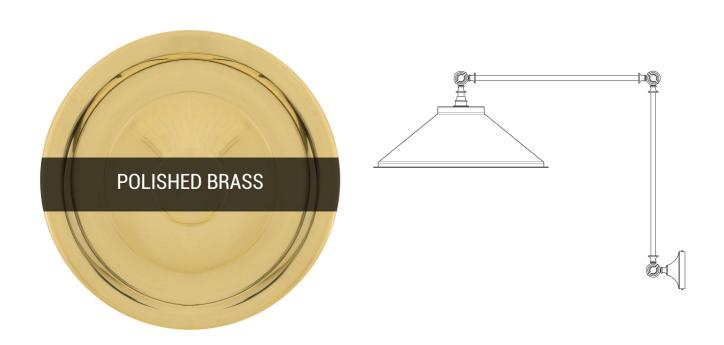

#### MLWL165POLBRS Polished Brass

| MATERIAL                 | Brass                  | FIXING BRACKE MLWB03   Polished Brass |
|--------------------------|------------------------|---------------------------------------|
| HEIGHT                   | 36-50cm   14.17-19.69" |                                       |
| WIDTH   DIAMETER         | 37cm   14.57"          | 8cm<br>4cm                            |
| LENGTH   PROJECTION      | 40-96cm   15.75-37.8"  |                                       |
| WEIGHT                   | 2.1kg   4.63lb         |                                       |
| LAMPHOLDER               | E27                    |                                       |
| MAX WATTAGE              | 40W                    |                                       |
| VOLTAGE                  | 220/240v               |                                       |
| IP RATING                | IP20                   |                                       |
| CLASS PROTECTION         | 1                      |                                       |
| SHADE                    | -                      |                                       |
| FLEX   BAR   CHAIN LENGT | n/a                    |                                       |
| CABLE TYPE               | -                      |                                       |