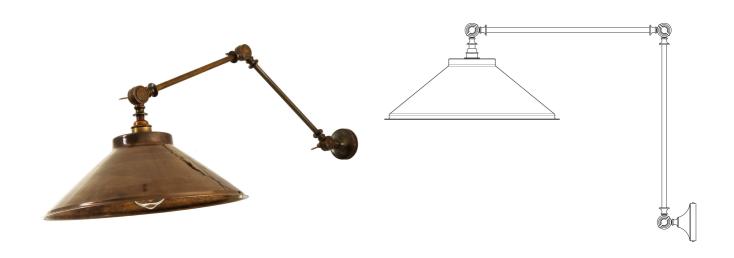

## MLWL165ANTBRS Antique Brass

| MATERIAL                 | Brass                  | FIXING BRACKE MLWB03   Antique Brass    |
|--------------------------|------------------------|-----------------------------------------|
| HEIGHT                   | 36-50cm   14.17-19.69" |                                         |
| WIDTH   DIAMETER         | 37cm   14.57"          | 8cm———————————————————————————————————— |
| LENGTH   PROJECTION      | 40-96cm   15.75-37.8"  |                                         |
| WEIGHT                   | 2.1kg   4.63lb         |                                         |
| LAMPHOLDER               | E27                    |                                         |
| MAX WATTAGE              | 40W                    |                                         |
| VOLTAGE                  | 220/240v               |                                         |
| IP RATING                | IP20                   |                                         |
| CLASS PROTECTION         | 1                      |                                         |
| SHADE                    | -                      |                                         |
| FLEX   BAR   CHAIN LENGT | n/a                    |                                         |
| CABLE TYPE               | -                      |                                         |