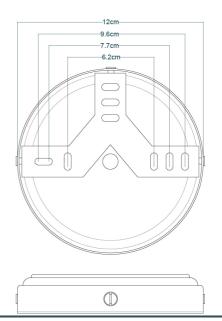

### FIXING BRACKET MLWB09 | Natural Brass

MLBWL011PCMBK

Matt Black

| MATERIAL                 | Brass   Aluminium   Glass |
|--------------------------|---------------------------|
| HEIGHT                   | 31.5cm   12.4"            |
| WIDTH   DIAMETER         | 16cm   6.3"               |
| LENGTH   PROJECTION      | 28cm   11.02"             |
| WEIGHT                   | 0.81kg   1.79lb           |
| LAMPHOLDER               | E27                       |
| MAX WATTAGE              | 6.5W                      |
| VOLTAGE                  | 220/240v                  |
| IP RATING                | IP65                      |
| CLASS PROTECTION         | 2                         |
| SHADE                    | GLWP01                    |
| FLEX   BAR   CHAIN LENGT | n/a                       |
| CABLE TYPE               |                           |