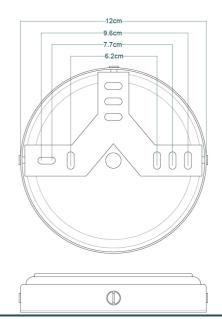

ium   Glass |
|--------------------------|---------------------------|
| HEIGHT                   | 31.5cm   12.4"            |
| WIDTH   DIAMETER         | 16cm   6.3"               |
| LENGTH   PROJECTION      | 28cm   11.02"             |
| WEIGHT                   | 0.81kg   1.79lb           |
| LAMPHOLDER               | E27                       |
| MAX WATTAGE              | 6.5W                      |
| VOLTAGE                  | 220/240v                  |
| IP RATING                | IP65                      |
| CLASS PROTECTION         | 2                         |
| SHADE                    | GLWP01                    |
| FLEX   BAR   CHAIN LENGT | n/a                       |
| CABLE TYPE               |                           |

### FIXING BRACKET MLWB09 | Antique Silver











## MLBWL011NATBRS





| MATERIAL                 | Brass   Aluminium   Glass |
|--------------------------|---------------------------|
| HEIGHT                   | 31.5cm   12.4"            |
| WIDTH   DIAMETER         | 16cm   6.3"               |
| LENGTH   PROJECTION      | 28cm   11.02"             |
| WEIGHT                   | 0.81kg   1.79lb           |
| LAMPHOLDER               | E27                       |
| MAX WATTAGE              | 6.5W                      |
| VOLTAGE                  | 220/240v                  |
| IP RATING                | IP65                      |
| CLASS PROTECTION         | 2                         |
| SHADE                    | GLWP01                    |
| FLEX   BAR   CHAIN LENGT | n/a                       |
| CABLE TYPE