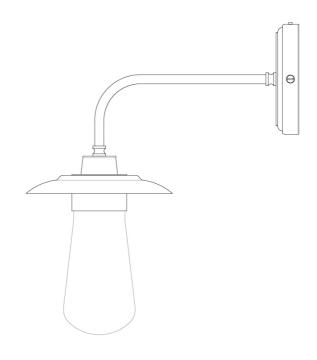

MLBWL011ANTSLV

**Antique Silver** 

| MATERIAL                 | Brass   Aluminium   Glass |
|--------------------------|---------------------------|
| HEIGHT                   | 31.5cm   12.4"            |
| WIDTH   DIAMETER         | 16cm   6.3"               |
| LENGTH   PROJECTION      | 28cm   11.02"             |
| WEIGHT                   | 0.81kg   1.79lb           |
| LAMPHOLDER               | E27                       |
| MAX WATTAGE              | 6.5W                      |
| VOLTAGE                  | 220/240v                  |
| IP RATING                | IP65                      |
| CLASS PROTECTION         | 2                         |
| SHADE                    | GLWP01                    |
| FLEX   BAR   CHAIN LENGT | n/a                       |
| CABLE TYPE               |                           |

## MLBWL011NATBRS

| MATERIAL                 | Brass   Aluminium   Glass |
|--------------------------|---------------------------|
| HEIGHT                   | 31.5cm   12.4"            |
| WIDTH   DIAMETER         | 16cm   6.3"               |
| LENGTH   PROJECTION      | 28cm   11.02"             |
| WEIGHT                   | 0.81kg   1.79lb           |
| LAMPHOLDER               | E27                       |
| MAX WATTAGE              | 6.5W                      |
| VOLTAGE                  | 220/240v                  |
| IP RATING                | IP65                      |
| CLASS PROTECTION         | 2                         |
| SHADE                    | GLWP01                    |
| FLEX   BAR   CHAIN LENGT | n/a                       |
| CABLE TYPE               |                           |

### FIXING BRACKET MLWB09 | Natural Brass

MLBWL011PCMBK

Matt Black

| MATERIAL                 | Brass   Aluminium   Glass |
|--------------------------|---------------------------|
| HEIGHT                   | 31.5cm   12.4"            |
| WIDTH   DIAMETER         | 16cm   6.3"               |
| LENGTH   PROJECTION      | 28cm   11.02"             |
| WEIGHT                   | 0.81kg   1.79lb           |
| LAMPHOLDER               | E27                       |
| MAX WATTAGE              | 6.5W                      |
| VOLTAGE                  | 220/240v                  |
| IP RATING                | IP65                      |
| CLASS PROTECTION         | 2                         |
| SHADE                    | GLWP01                    |
| FLEX   BAR   CHAIN LENGT | n/a                       |
| CABLE TYPE               |                           |

### FIXING BRACKET MLWB09 | Matt Black

MLBWL011PCWTE

White

| MATERIAL                 | Brass   Aluminium   Glass |
|--------------------------|---------------------------|
| HEIGHT                   | 31.5cm   12.4"            |
| WIDTH   DIAMETER         | 16cm   6.3"               |
| LENGTH   PROJECTION      | 28cm   11.02"             |
| WEIGHT                   | 0.81kg   1.79lb           |
| LAMPHOLDER               | E27                       |
| MAX WATTAGE              | 6.5W                      |
| VOLTAGE                  | 220/240v                  |
| IP RATING                | IP65                      |
| CLASS PROTECTION         | 2                         |
| SHADE                    | GLWP01                    |
| FLEX   BAR   CHAIN LENGT | n/a                       |
| CABLE TYPE               |                           |

### FIXING BRACKET MLWB09 | White

MLBWL011POLBRS

**Polished Brass** 

| MATERIAL                 | Brass   Aluminium   Glass |
|--------------------------|---------------------------|
| HEIGHT                   | 31.5cm   12.4"            |
| WIDTH   DIAMETER         | 16cm   6.3"               |
| LENGTH   PROJECTION      | 28cm   11.02"             |
| WEIGHT                   | 0.81kg   1.79lb           |
| LAMPHOLDER               | E27                       |
| MAX WATTAGE              | 6.5W                      |
| VOLTAGE                  | 220/240v                  |
| IP RATING                | IP65                      |
| CLASS PROTECTION         | 2                         |
| SHADE                    | GLWP01                    |
| FLEX   BAR   CHAIN LENGT | n/a                       |
| CABLE TYPE               |                           |

### FIXING BRACKET MLWB09 | Polished Brass

MLBWL011SATBRS

Satin Brass

| MATERIAL                 | Brass   Aluminium   Glass |
|--------------------------|---------------------------|
| HEIGHT                   | 31.5cm   12.4"            |
| WIDTH   DIAMETER         | 16cm   6.3"               |
| LENGTH   PROJECTION      | 28cm   11.02"             |
| WEIGHT                   | 0.81kg   1.79lb           |
| LAMPHOLDER               | E27                       |
| MAX WATTAGE              | 6.5W                      |
| VOLTAGE                  | 220/240v                  |
| IP RATING                | IP65                      |
| CLASS PROTECTION         | 2                         |
| SHADE                    | GLWP01                    |
| FLEX   BAR   CHAIN LENGT | n/a                       |
| CABLE TYPE               |                           |