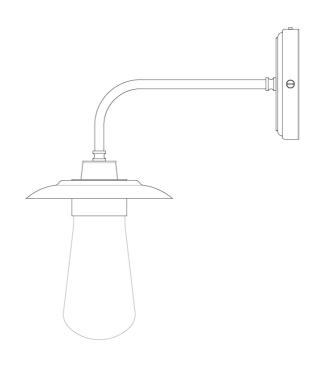

### FIXING BRACKET MLWB09 | Matt Black

MLBWL011PCWTE

White

| MATERIAL                 | Brass   Aluminium   Glass |
|--------------------------|---------------------------|
| HEIGHT                   | 31.5cm   12.4"            |
| WIDTH   DIAMETER         | 16cm   6.3"               |
| LENGTH   PROJECTION      | 28cm   11.02"             |
| WEIGHT                   | 0.81kg   1.79lb           |
| LAMPHOLDER               | E27                       |
| MAX WATTAGE              | 6.5W                      |
| VOLTAGE                  | 220/240v                  |
| IP RATING                | IP65                      |
| CLASS PROTECTION         | 2                         |
| SHADE                    | GLWP01                    |
| FLEX   BAR   CHAIN LENGT | n/a                       |
| CABLE TYPE               |                           |

### FIXING BRACKET MLWB09 | White

MLBWL011POLBRS

**Polished Brass** 

| MATERIAL                 | Brass   Aluminium   Glass |
|--------------------------|---------------------------|
| HEIGHT                   | 31.5cm   12.4"            |
| WIDTH   DIAMETER         | 16cm   6.3"               |
| LENGTH   PROJECTION      | 28cm   11.02"             |
| WEIGHT                   | 0.81kg   1.79lb           |
| LAMPHOLDER               | E27                       |
| MAX WATTAGE              | 6.5W                      |
| VOLTAGE                  | 220/240v                  |
| IP RATING                | IP65                      |
| CLASS PROTECTION         | 2                         |
| SHADE                    | GLWP01                    |
| FLEX   BAR   CHAIN LENGT | n/a                       |
| CABLE TYPE               |                           |