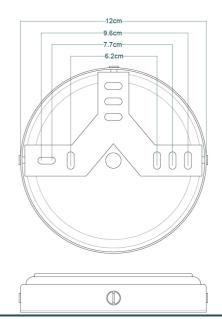

### FIXING BRACKET MLWB09 | Antique Silver

### FIXING BRACKET MLWB09 | Natural Brass

MLBWL011PCMBK

Matt Black

| MATERIAL                 | Brass   Aluminium   Glass |
|--------------------------|---------------------------|
| HEIGHT                   | 31.5cm   12.4"            |
| WIDTH   DIAMETER         | 16cm   6.3"               |
| LENGTH   PROJECTION      | 28cm   11.02"             |
| WEIGHT                   | 0.81kg   1.79lb           |
| LAMPHOLDER               | E27                       |
| MAX WATTAGE              | 6.5W                      |
| VOLTAGE                  | 220/240v                  |
| IP RATING                | IP65                      |
| CLASS PROTECTION         | 2                         |
| SHADE                    | GLWP01                    |
| FLEX   BAR   CHAIN LENGT | n/a                       |
| CABLE TYPE               |                           |

### FIXING BRACKET MLWB09 | Matt Black

MLBWL011PCWTE

White

| MATERIAL                 | Brass   Aluminium   Glass |
|--------------------------|---------------------------|
| HEIGHT                   | 31.5cm   12.4"            |
| WIDTH   DIAMETER         | 16cm   6.3"               |
| LENGTH   PROJECTION      | 28cm   11.02"             |
| WEIGHT                   | 0.81kg   1.79lb           |
| LAMPHOLDER               | E27                       |
| MAX WATTAGE              | 6.5W                      |
| VOLTAGE                  | 220/240v                  |
| IP RATING                | IP65                      |
| CLASS PROTECTION         | 2                         |
| SHADE                    | GLWP01                    |
| FLEX   BAR   CHAIN LENGT | n/a                       |
| CABLE TYPE               |                           |

### FIXING BRACKET MLWB09 | White

MLBWL011POLBRS

**Polished Brass** 

| MATERIAL                 | Brass   Aluminium   Glass |
|--------------------------|---------------------------|
| HEIGHT                   | 31.5cm   12.4"            |
| WIDTH   DIAMETER         | 16cm   6.3"               |
| LENGTH   PROJECTION      | 28cm   11.02"             |
| WEIGHT                   | 0.81kg   1.79lb           |
| LAMPHOLDER               | E27                       |
| MAX WATTAGE              | 6.5W                      |
| VOLTAGE                  | 220/240v                  |
| IP RATING                | IP65                      |
| CLASS PROTECTION         | 2                         |
| SHADE                    | GLWP01                    |
| FLEX   BAR   CHAIN LENGT | n/a                       |
| CABLE TYPE               |                           |

### FIXING BRACKET MLWB09 | Polished Brass

MLBWL011SATBRS

Satin Brass

| MATERIAL                 | Brass   Aluminium   Glass |
|--------------------------|---------------------------|
| HEIGHT                   | 31.5cm   12.4"            |
| WIDTH   DIAMETER         | 16cm   6.3"               |
| LENGTH   PROJECTION      | 28cm   11.02"             |
| WEIGHT                   | 0.81kg   1.79lb           |
| LAMPHOLDER               | E27                       |
| MAX WATTAGE              | 6.5W                      |
| VOLTAGE                  | 220/240v                  |
| IP RATING                | IP65                      |
| CLASS PROTECTION         | 2                         |
| SHADE                    | GLWP01                    |
| FLEX   BAR   CHAIN LENGT | n/a                       |
| CABLE TYPE               |                           |

### FIXING BRACKET MLWB09 | Satin Brass