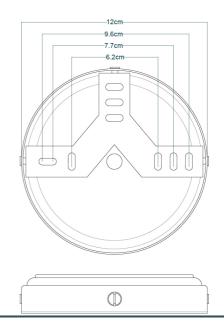

ium   Glass |
|--------------------------|---------------------------|
| HEIGHT                   | 31.5cm   12.4"            |
| WIDTH   DIAMETER         | 16cm   6.3"               |
| LENGTH   PROJECTION      | 28cm   11.02"             |
| WEIGHT                   | 0.81kg   1.79lb           |
| LAMPHOLDER               | E27                       |
| MAX WATTAGE              | 6.5W                      |
| VOLTAGE                  | 220/240v                  |
| IP RATING                | IP65                      |
| CLASS PROTECTION         | 2                         |
| SHADE                    | GLWP01                    |
| FLEX   BAR   CHAIN LENGT | n/a                       |
| CABLE TYPE               |                           |

### FIXING BRACKET MLWB09 | Polished Brass











MLBWL011SATBRS

Satin Brass





| MATERIAL                 | Brass   Aluminium   Glass |
|--------------------------|---------------------------|
| HEIGHT                   | 31.5cm   12.4"            |
| WIDTH   DIAMETER         | 16cm   6.3"               |
| LENGTH   PROJECTION      | 28cm   11.02"             |
| WEIGHT                   | 0.81kg   1.79lb           |
| LAMPHOLDER               | E27                       |
| MAX WATTAGE              | 6.5W                      |
| VOLTAGE                  | 220/240v                  |
| IP RATING                | IP65                      |
| CLASS PROTECTION         | 2                         |
| SHADE                    | GLWP01                    |
| FLEX   BAR   CHAIN LENGT | n/a                       |
| CABLE TYPE