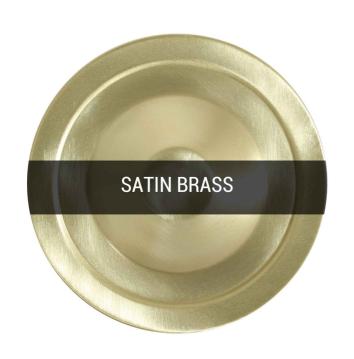

### FIXING BRACKET MLWB09 | Polished Brass

MLBWL011SATBRS

Satin Brass

| MATERIAL                 | Brass   Aluminium   Glass |
|--------------------------|---------------------------|
| HEIGHT                   | 31.5cm   12.4"            |
| WIDTH   DIAMETER         | 16cm   6.3"               |
| LENGTH   PROJECTION      | 28cm   11.02"             |
| WEIGHT                   | 0.81kg   1.79lb           |
| LAMPHOLDER               | E27                       |
| MAX WATTAGE              | 6.5W                      |
| VOLTAGE                  | 220/240v                  |
| IP RATING                | IP65                      |
| CLASS PROTECTION         | 2                         |
| SHADE                    | GLWP01                    |
| FLEX   BAR   CHAIN LENGT | n/a                       |
| CABLE TYPE               |                           |

### FIXING BRACKET MLWB09 | Satin Brass