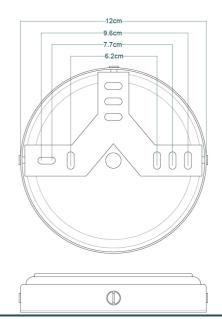

Aluminium   Glass |
|--------------------------|---------------------------|
| HEIGHT                   | 31.5cm   12.4"            |
| WIDTH   DIAMETER         | 16cm   6.3"               |
| LENGTH   PROJECTION      | 28cm   11.02"             |
| WEIGHT                   | 0.81kg   1.79lb           |
| LAMPHOLDER               | E27                       |
| MAX WATTAGE              | 6.5W                      |
| VOLTAGE                  | 220/240v                  |
| IP RATING                | IP65                      |
| CLASS PROTECTION         | 2                         |
| SHADE                    | GLWP01                    |
| FLEX   BAR   CHAIN LENGT | n/a                       |
| CABLE TYPE               |                           |

### FIXING BRACKET MLWB09 | White











MLBWL011POLBRS

**Polished Brass** 





| MATERIAL                 | Brass   Aluminium   Glass |
|--------------------------|---------------------------|
| HEIGHT                   | 31.5cm   12.4"            |
| WIDTH   DIAMETER         | 16cm   6.3"               |
| LENGTH   PROJECTION      | 28cm   11.02"             |
| WEIGHT                   | 0.81kg   1.79lb           |
| LAMPHOLDER               | E27                       |
| MAX WATTAGE              | 6.5W                      |
| VOLTAGE                  | 220/240v                  |
| IP RATING                | IP65                      |
| CLASS PROTECTION         | 2                         |
| SHADE                    | GLWP01                    |
| FLEX   BAR   CHAIN LENGT | n/a                       |
| CABLE