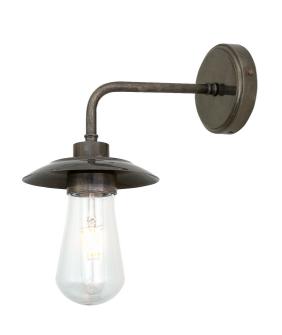

MLBWL011ANTSLV

**Antique Silver** 

| MATERIAL                 | Brass   Aluminium   Glass |
|--------------------------|---------------------------|
| HEIGHT                   | 31.5cm   12.4"            |
| WIDTH   DIAMETER         | 16cm   6.3"               |
| LENGTH   PROJECTION      | 28cm   11.02"             |
| WEIGHT                   | 0.81kg   1.79lb           |
| LAMPHOLDER               | E27                       |
| MAX WATTAGE              | 6.5W                      |
| VOLTAGE                  | 220/240v                  |
| IP RATING                | IP65                      |
| CLASS PROTECTION         | 2                         |
| SHADE                    | GLWP01                    |
| FLEX   BAR   CHAIN LENGT | n/a                       |
| CABLE TYPE               |                           |

### FIXING BRACKET MLWB09 | Antique Silver