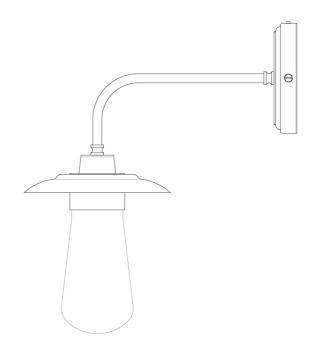

MLBWL011ANTSLV

**Antique Silver** 

| MATERIAL                 | Brass   Aluminium   Glass |
|--------------------------|---------------------------|
| HEIGHT                   | 31.5cm   12.4"            |
| WIDTH   DIAMETER         | 16cm   6.3"               |
| LENGTH   PROJECTION      | 28cm   11.02"             |
| WEIGHT                   | 0.81kg   1.79lb           |
| LAMPHOLDER               | E27                       |
| MAX WATTAGE              | 6.5W                      |
| VOLTAGE                  | 220/240v                  |
| IP RATING                | IP65                      |
| CLASS PROTECTION         | 2                         |
| SHADE                    | GLWP01                    |
| FLEX   BAR   CHAIN LENGT | n/a                       |
| CABLE TYPE               |                           |