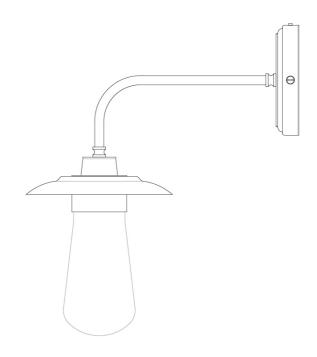

MLBWL011ANTSLV

**Antique Silver** 

| MATERIAL                 | Brass   Aluminium   Glass |
|--------------------------|---------------------------|
| HEIGHT                   | 31.5cm   12.4"            |
| WIDTH   DIAMETER         | 16cm   6.3"               |
| LENGTH   PROJECTION      | 28cm   11.02"             |
| WEIGHT                   | 0.81kg   1.79lb           |
| LAMPHOLDER               | E27                       |
| MAX WATTAGE              | 6.5W                      |
| VOLTAGE                  | 220/240v                  |
| IP RATING                | IP65                      |
| CLASS PROTECTION         | 2                         |
| SHADE                    | GLWP01                    |
| FLEX   BAR   CHAIN LENGT | n/a                       |
| CABLE TYPE               |                           |

### FIXING BRACKET MLWB09 | Antique Silver