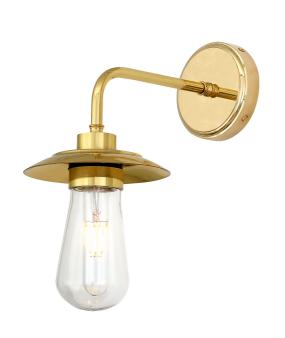

## MLBWL011NATBRS

| MATERIAL                 | Brass   Aluminium   Glass |
|--------------------------|---------------------------|
| HEIGHT                   | 31.5cm   12.4"            |
| WIDTH   DIAMETER         | 16cm   6.3"               |
| LENGTH   PROJECTION      | 28cm   11.02"             |
| WEIGHT                   | 0.81kg   1.79lb           |
| LAMPHOLDER               | E27                       |
| MAX WATTAGE              | 6.5W                      |
| VOLTAGE                  | 220/240v                  |
| IP RATING                | IP65                      |
| CLASS PROTECTION         | 2                         |
| SHADE                    | GLWP01                    |
| FLEX   BAR   CHAIN LENGT | n/a                       |
| CABLE TYPE               |                           |

### FIXING BRACKET MLWB09 | Natural Brass

MLBWL011PCMBK

Matt Black

| MATERIAL                 | Brass   Aluminium   Glass |
|--------------------------|---------------------------|
| HEIGHT                   | 31.5cm   12.4"            |
| WIDTH   DIAMETER         | 16cm   6.3"               |
| LENGTH   PROJECTION      | 28cm   11.02"             |
| WEIGHT                   | 0.81kg   1.79lb           |
| LAMPHOLDER               | E27                       |
| MAX WATTAGE              | 6.5W                      |
| VOLTAGE                  | 220/240v                  |
| IP RATING                | IP65                      |
| CLASS PROTECTION         | 2                         |
| SHADE                    | GLWP01                    |
| FLEX   BAR   CHAIN LENGT | n/a                       |
| CABLE TYPE               |                           |