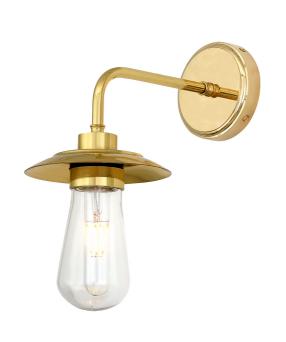

### FIXING BRACKET MLWB09 | White

MLBWL011POLBRS

**Polished Brass** 

| MATERIAL                 | Brass   Aluminium   Glass |
|--------------------------|---------------------------|
| HEIGHT                   | 31.5cm   12.4"            |
| WIDTH   DIAMETER         | 16cm   6.3"               |
| LENGTH   PROJECTION      | 28cm   11.02"             |
| WEIGHT                   | 0.81kg   1.79lb           |
| LAMPHOLDER               | E27                       |
| MAX WATTAGE              | 6.5W                      |
| VOLTAGE                  | 220/240v                  |
| IP RATING                | IP65                      |
| CLASS PROTECTION         | 2                         |
| SHADE                    | GLWP01                    |
| FLEX   BAR   CHAIN LENGT | n/a                       |
| CABLE TYPE               |                           |

### FIXING BRACKET MLWB09 | Polished Brass

MLBWL011SATBRS

Satin Brass

| MATERIAL                 | Brass   Aluminium   Glass |
|--------------------------|---------------------------|
| HEIGHT                   | 31.5cm   12.4"            |
| WIDTH   DIAMETER         | 16cm   6.3"               |
| LENGTH   PROJECTION      | 28cm   11.02"             |
| WEIGHT                   | 0.81kg   1.79lb           |
| LAMPHOLDER               | E27                       |
| MAX WATTAGE              | 6.5W                      |
| VOLTAGE                  | 220/240v                  |
| IP RATING                | IP65                      |
| CLASS PROTECTION         | 2                         |
| SHADE                    | GLWP01                    |
| FLEX   BAR   CHAIN LENGT | n/a                       |
| CABLE TYPE               |                           |