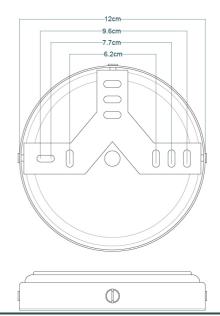

### FIXING BRACKET MLWB09 | Polished Brass

MLBWL011SATBRS

Satin Brass

| MATERIAL                 | Brass   Aluminium   Glass |
|--------------------------|---------------------------|
| HEIGHT                   | 31.5cm   12.4"            |
| WIDTH   DIAMETER         | 16cm   6.3"               |
| LENGTH   PROJECTION      | 28cm   11.02"             |
| WEIGHT                   | 0.81kg   1.79lb           |
| LAMPHOLDER               | E27                       |
| MAX WATTAGE              | 6.5W                      |
| VOLTAGE                  | 220/240v                  |
| IP RATING                | IP65                      |
| CLASS PROTECTION         | 2                         |
| SHADE                    | GLWP01                    |
| FLEX   BAR   CHAIN LENGT | n/a                       |
| CABLE TYPE               |                           |