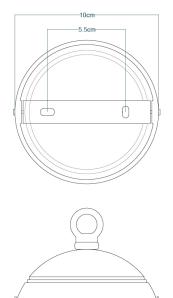

### FIXING BRACKET MLROSE15 | Black

MLP471PCBRZ Bronze

| MATERIAL                  | Aluminium                                  |
|---------------------------|--------------------------------------------|
| HEIGHT                    | 22.5cm   8.86"                             |
| WIDTH   DIAMETER          | 53cm   20.87"                              |
| LENGTH   PROJECTION       | n/a                                        |
| WEIGHT                    | 1.9kg   4.19lb                             |
| LAMPHOLDER                | E27                                        |
| MAX WATTAGE               | 60W                                        |
| VOLTAGE                   | 220/240v                                   |
| IP RATING                 | IP20                                       |
| CLASS PROTECTION          | 1                                          |
| SHADE                     | n/a                                        |
| FLEX   BAR   CHAIN LENGTH | 100cm   40"                                |
| CABLE TYPE                | MLCA029   3 Core Round   Black Braid   PVC |