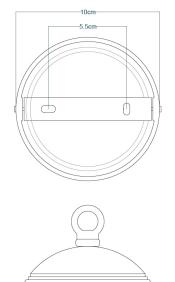

|
| LENGTH   PROJECTION       | n/a                                        |
| WEIGHT                    | 1.9kg   4.19lb                             |
| LAMPHOLDER                | E27                                        |
| MAX WATTAGE               | 60W                                        |
| VOLTAGE                   | 220/240v                                   |
| IP RATING                 | IP20                                       |
| CLASS PROTECTION          | 1                                          |
| SHADE                     | n/a                                        |
| FLEX   BAR   CHAIN LENGTH | 100cm   40"                                |
| CABLE TYPE                | MLCA029   3 Core Round   Black Braid   PVC |

### FIXING BRACKET MLROSE15 | White











### MLP471PCYLW Yellow



| MATERIAL                  | Aluminium                                  |
|---------------------------|--------------------------------------------|
| HEIGHT                    | 22.5cm   8.86"                             |
| WIDTH   DIAMETER          | 53cm   20.87"                              |
| LENGTH   PROJECTION       | n/a                                        |
| WEIGHT                    | 1.9kg   4.19lb                             |
| LAMPHOLDER                | E27                                        |
| MAX WATTAGE               | 60W                                        |
| VOLTAGE                   | 220/240v                                   |
| IP RATING                 | IP20                                       |
| CLASS PROTEC