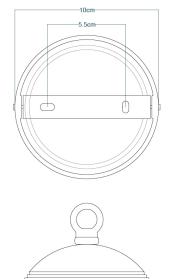

### FIXING BRACKET MLROSE15 | Black

MLP471PCBRZ Bronze

| MATERIAL                  | Aluminium                                  |
|---------------------------|--------------------------------------------|
| HEIGHT                    | 22.5cm   8.86"                             |
| WIDTH   DIAMETER          | 53cm   20.87"                              |
| LENGTH   PROJECTION       | n/a                                        |
| WEIGHT                    | 1.9kg   4.19lb                             |
| LAMPHOLDER                | E27                                        |
| MAX WATTAGE               | 60W                                        |
| VOLTAGE                   | 220/240v                                   |
| IP RATING                 | IP20                                       |
| CLASS PROTECTION          | 1                                          |
| SHADE                     | n/a                                        |
| FLEX   BAR   CHAIN LENGTH | 100cm   40"                                |
| CABLE TYPE                | MLCA029   3 Core Round   Black Braid   PVC |

### FIXING BRACKET MLROSE15 | Bronze

MLP471PCGRN Sage Green

| MATERIAL                  | Aluminium                                  |
|---------------------------|--------------------------------------------|
| HEIGHT                    | 22.5cm   8.86"                             |
| WIDTH   DIAMETER          | 53cm   20.87"                              |
| LENGTH   PROJECTION       | n/a                                        |
| WEIGHT                    | 1.9kg   4.19lb                             |
| LAMPHOLDER                | E27                                        |
| MAX WATTAGE               | 60W                                        |
| VOLTAGE                   | 220/240v                                   |
| IP RATING                 | IP20                                       |
| CLASS PROTECTION          | 1                                          |
| SHADE                     | n/a                                        |
| FLEX   BAR   CHAIN LENGTH | 100cm   40"                                |
| CABLE TYPE                | MLCA029   3 Core Round   Black Braid   PVC |

### FIXING BRACKET MLROSE15 | Grey

### FIXING BRACKET MLROSE15 | Matt Black

MLP471PCORG Orange

| MATERIAL                  | Aluminium                                  |
|---------------------------|--------------------------------------------|
| HEIGHT                    | 22.5cm   8.86"                             |
| WIDTH   DIAMETER          | 53cm   20.87"                              |
| LENGTH   PROJECTION       | n/a                                        |
| WEIGHT                    | 1.9kg   4.19lb                             |
| LAMPHOLDER                | E27                                        |
| MAX WATTAGE               | 60W                                        |
| VOLTAGE                   | 220/240v                                   |
| IP RATING                 | IP20                                       |
| CLASS PROTECTION          | 1                                          |
| SHADE                     | n/a                                        |
| FLEX   BAR   CHAIN LENGTH | 100cm   40"                                |
| CABLE TYPE                | MLCA029   3 Core Round   Black Braid   PVC |

### FIXING BRACKET MLROSE15 | Orange

### FIXING BRACKET MLROSE15 | Red

MLP471PCRGR Racing Green

| MATERIAL                  | Aluminium                                  |
|---------------------------|--------------------------------------------|
| HEIGHT                    | 22.5cm   8.86"                             |
| WIDTH   DIAMETER          | 53cm   20.87"                              |
| LENGTH   PROJECTION       | n/a                                        |
| WEIGHT                    | 1.9kg   4.19lb                             |
| LAMPHOLDER                | E27                                        |
| MAX WATTAGE               | 60W                                        |
| VOLTAGE                   | 220/240v                                   |
| IP RATING                 | IP20                                       |
| CLASS PROTECTION          | 1                                          |
| SHADE                     | n/a                                        |
| FLEX   BAR   CHAIN LENGTH | 100cm   40"                                |
| CABLE TYPE                | MLCA029   3 Core Round   Black Braid   PVC |

### FIXING BRACKET MLROSE15 | Racing Green

### FIXING BRACKET MLROSE15 | White

### FIXING BRACKET MLROSE15 | Yellow