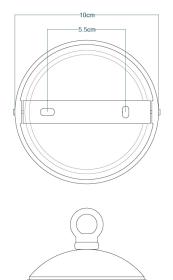

|
| LENGTH   PROJECTION       | n/a                                        |
| WEIGHT                    | 1.9kg   4.19lb                             |
| LAMPHOLDER                | E27                                        |
| MAX WATTAGE               | 60W                                        |
| VOLTAGE                   | 220/240v                                   |
| IP RATING                 | IP20                                       |
| CLASS PROTECTION          | 1                                          |
| SHADE                     | n/a                                        |
| FLEX   BAR   CHAIN LENGTH | 100cm   40"                                |
| CABLE TYPE                | MLCA029   3 Core Round   Black Braid   PVC |

### FIXING BRACKET MLROSE15 | Yellow