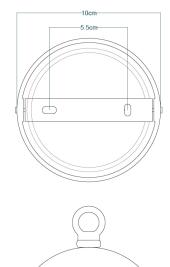

|
| LENGTH   PROJECTION       | n/a                                        |
| WEIGHT                    | 1.9kg   4.19lb                             |
| LAMPHOLDER                | E27                                        |
| MAX WATTAGE               | 60W                                        |
| VOLTAGE                   | 220/240v                                   |
| IP RATING                 | IP20                                       |
| CLASS PROTECTION          | 1                                          |
| SHADE                     | n/a                                        |
| FLEX   BAR   CHAIN LENGTH | 100cm   40"                                |
| CABLE TYPE                | MLCA029   3 Core Round   Black Braid   PVC |

### FIXING BRACKET MLROSE15 | Grey











### MLP471PCMBK Matt Black



| MATERIAL                  | Aluminium                                  |
|---------------------------|--------------------------------------------|
| HEIGHT                    | 22.5cm   8.86"                             |
| WIDTH   DIAMETER          | 53cm   20.87"                              |
| LENGTH   PROJECTION       | n/a                                        |
| WEIGHT                    | 1.9kg   4.19lb                             |
| LAMPHOLDER                | E27                                        |
| MAX WATTAGE               | 60W                                        |
| VOLTAGE                   | 220/240v                                   |
| IP RATING                 | IP20                                       |
| CLASS PR