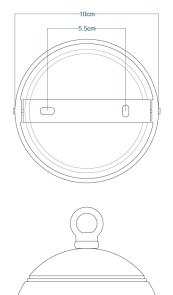

|
| LENGTH   PROJECTION       | n/a                                        |
| WEIGHT                    | 1.9kg   4.19lb                             |
| LAMPHOLDER                | E27                                        |
| MAX WATTAGE               | 60W                                        |
| VOLTAGE                   | 220/240v                                   |
| IP RATING                 | IP20                                       |
| CLASS PROTECTION          | 1                                          |
| SHADE                     | n/a                                        |
| FLEX   BAR   CHAIN LENGTH | 100cm   40"                                |
| CABLE TYPE                | MLCA029   3 Core Round   Black Braid   PVC |

### FIXING BRACKET MLROSE15 | Racing Green











### MLP471PCWTE White



| MATERIAL                  | Aluminium                                  |
|---------------------------|--------------------------------------------|
| HEIGHT                    | 22.5cm   8.86"                             |
| WIDTH   DIAMETER          | 53cm   20.87"                              |
| LENGTH   PROJECTION       | n/a                                        |
| WEIGHT                    | 1.9kg   4.19lb                             |
| LAMPHOLDER                | E27                                        |
| MAX WATTAGE               | 60W                                        |
| VOLTAGE                   | 220/240v                                   |
| IP RATING                 | IP20                                       |
| CLASS PROTECT