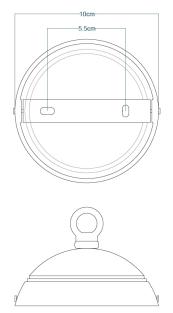

### FIXING BRACKET MLROSE15 | Black

MLP471PCBRZ Bronze

| MATERIAL                  | Aluminium                                  |
|---------------------------|--------------------------------------------|
| HEIGHT                    | 22.5cm   8.86"                             |
| WIDTH   DIAMETER          | 53cm   20.87"                              |
| LENGTH   PROJECTION       | n/a                                        |
| WEIGHT                    | 1.9kg   4.19lb                             |
| LAMPHOLDER                | E27                                        |
| MAX WATTAGE               | 60W                                        |
| VOLTAGE                   | 220/240v                                   |
| IP RATING                 | IP20                                       |
| CLASS PROTECTION          | 1                                          |
| SHADE                     | n/a                                        |
| FLEX   BAR   CHAIN LENGTH | 100cm   40"                                |
| CABLE TYPE                | MLCA029   3 Core Round   Black Braid   PVC |