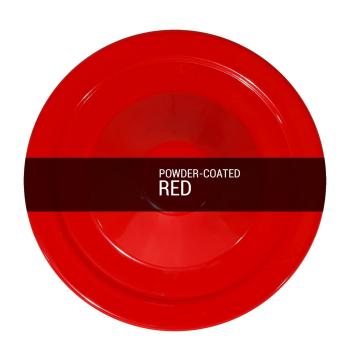

### MLP471PCRED Red

| MATERIAL                  | Aluminium                                  |
|---------------------------|--------------------------------------------|
| HEIGHT                    | 22.5cm   8.86"                             |
| WIDTH   DIAMETER          | 53cm   20.87"                              |
| LENGTH   PROJECTION       | n/a                                        |
| WEIGHT                    | 1.9kg   4.19lb                             |
| LAMPHOLDER                | E27                                        |
| MAX WATTAGE               | 60W                                        |
| VOLTAGE                   | 220/240v                                   |
| IP RATING                 | IP20                                       |
| CLASS PROTECTION          | 1                                          |
| SHADE                     | n/a                                        |
| FLEX   BAR   CHAIN LENGTH | 100cm   40"                                |
| CABLE TYPE                | MLCA029   3 Core Round   Black Braid   PVC |

### FIXING BRACKET MLROSE15 | Red

MLP471PCRGR Racing Green

| MATERIAL                  | Aluminium                                  |
|---------------------------|--------------------------------------------|
| HEIGHT                    | 22.5cm   8.86"                             |
| WIDTH   DIAMETER          | 53cm   20.87"                              |
| LENGTH   PROJECTION       | n/a                                        |
| WEIGHT                    | 1.9kg   4.19lb                             |
| LAMPHOLDER                | E27                                        |
| MAX WATTAGE               | 60W                                        |
| VOLTAGE                   | 220/240v                                   |
| IP RATING                 | IP20                                       |
| CLASS PROTECTION          | 1                                          |
| SHADE                     | n/a                                        |
| FLEX   BAR   CHAIN LENGTH | 100cm   40"                                |
| CABLE TYPE                | MLCA029   3 Core Round   Black Braid   PVC |