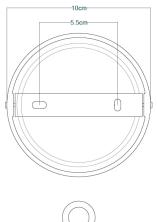

### FIXING BRACKET MLROSE15 | Black

MLP471PCBRZ Bronze

| MATERIAL                  | Aluminium                                  |
|---------------------------|--------------------------------------------|
| HEIGHT                    | 22.5cm   8.86"                             |
| WIDTH   DIAMETER          | 53cm   20.87"                              |
| LENGTH   PROJECTION       | n/a                                        |
| WEIGHT                    | 1.9kg   4.19lb                             |
| LAMPHOLDER                | E27                                        |
| MAX WATTAGE               | 60W                                        |
| VOLTAGE                   | 220/240v                                   |
| IP RATING                 | IP20                                       |
| CLASS PROTECTION          | 1                                          |
| SHADE                     | n/a                                        |
| FLEX   BAR   CHAIN LENGTH | 100cm   40"                                |
| CABLE TYPE                | MLCA029   3 Core Round   Black Braid   PVC |

### FIXING BRACKET MLROSE15 | Bronze

MLP471PCGRN Sage Green

| MATERIAL                  | Aluminium                                  |
|---------------------------|--------------------------------------------|
| HEIGHT                    | 22.5cm   8.86"                             |
| WIDTH   DIAMETER          | 53cm   20.87"                              |
| LENGTH   PROJECTION       | n/a                                        |
| WEIGHT                    | 1.9kg   4.19lb                             |
| LAMPHOLDER                | E27                                        |
| MAX WATTAGE               | 60W                                        |
| VOLTAGE                   | 220/240v                                   |
| IP RATING                 | IP20                                       |
| CLASS PROTECTION          | 1                                          |
| SHADE                     | n/a                                        |
| FLEX   BAR   CHAIN LENGTH | 100cm   40"                                |
| CABLE TYPE                | MLCA029   3 Core Round   Black Braid   PVC |

### FIXING BRACKET MLROSE15 | Grey

### FIXING BRACKET MLROSE15 | Matt Black

MLP471PCORG Orange

| MATERIAL                  | Aluminium                                  |
|---------------------------|--------------------------------------------|
| HEIGHT                    | 22.5cm   8.86"                             |
| WIDTH   DIAMETER          | 53cm   20.87"                              |
| LENGTH   PROJECTION       | n/a                                        |
| WEIGHT                    | 1.9kg   4.19lb                             |
| LAMPHOLDER                | E27                                        |
| MAX WATTAGE               | 60W                                        |
| VOLTAGE                   | 220/240v                                   |
| IP RATING                 | IP20                                       |
| CLASS PROTECTION          | 1                                          |
| SHADE                     | n/a                                        |
| FLEX   BAR   CHAIN LENGTH | 100cm   40"                                |
| CABLE TYPE                | MLCA029   3 Core Round   Black Braid   PVC |

### FIXING BRACKET MLROSE15 | Orange

### FIXING BRACKET MLROSE15 | Red

MLP471PCRGR Racing Green

| MATERIAL                  | Aluminium                                  |
|---------------------------|--------------------------------------------|
| HEIGHT                    | 22.5cm   8.86"                             |
| WIDTH   DIAMETER          | 53cm   20.87"                              |
| LENGTH   PROJECTION       | n/a                                        |
| WEIGHT                    | 1.9kg   4.19lb                             |
| LAMPHOLDER                | E27                                        |
| MAX WATTAGE               | 60W                                        |
| VOLTAGE                   | 220/240v                                   |
| IP RATING                 | IP20                                       |
| CLASS PROTECTION          | 1                                          |
| SHADE                     | n/a                                        |
| FLEX   BAR   CHAIN LENGTH | 100cm   40"                                |
| CABLE TYPE                | MLCA029   3 Core Round   Black Braid   PVC |

### FIXING BRACKET MLROSE15 | Racing Green

### FIXING BRACKET MLROSE15 | White

### FIXING BRACKET MLROSE15 | Yellow