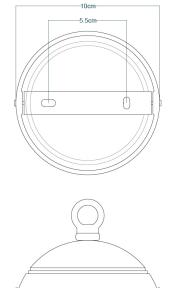

### FIXING BRACKET MLROSE15 | Bronze

MLP471PCGRN Sage Green

| MATERIAL                  | Aluminium                                  |
|---------------------------|--------------------------------------------|
| HEIGHT                    | 22.5cm   8.86"                             |
| WIDTH   DIAMETER          | 53cm   20.87"                              |
| LENGTH   PROJECTION       | n/a                                        |
| WEIGHT                    | 1.9kg   4.19lb                             |
| LAMPHOLDER                | E27                                        |
| MAX WATTAGE               | 60W                                        |
| VOLTAGE                   | 220/240v                                   |
| IP RATING                 | IP20                                       |
| CLASS PROTECTION          | 1                                          |
| SHADE                     | n/a                                        |
| FLEX   BAR   CHAIN LENGTH | 100cm   40"                                |
| CABLE TYPE                | MLCA029   3 Core Round   Black Braid   PVC |