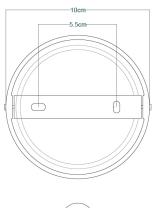

MLP471PCBLK Black

| MATERIAL                  | Aluminium                                  |
|---------------------------|--------------------------------------------|
| HEIGHT                    | 22.5cm   8.86"                             |
| WIDTH   DIAMETER          | 53cm   20.87"                              |
| LENGTH   PROJECTION       | n/a                                        |
| WEIGHT                    | 1.9kg   4.19lb                             |
| LAMPHOLDER                | E27                                        |
| MAX WATTAGE               | 60W                                        |
| VOLTAGE                   | 220/240v                                   |
| IP RATING                 | IP20                                       |
| CLASS PROTECTION          | 1                                          |
| SHADE                     | n/a                                        |
| FLEX   BAR   CHAIN LENGTH | 100cm   40"                                |
| CABLE TYPE                | MLCA029   3 Core Round   Black Braid   PVC |