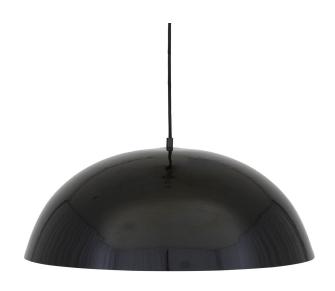

MLP471PCBLK Black

| MATERIAL                  | Aluminium                                  |
|---------------------------|--------------------------------------------|
| HEIGHT                    | 22.5cm   8.86"                             |
| WIDTH   DIAMETER          | 53cm   20.87"                              |
| LENGTH   PROJECTION       | n/a                                        |
| WEIGHT                    | 1.9kg   4.19lb                             |
| LAMPHOLDER                | E27                                        |
| MAX WATTAGE               | 60W                                        |
| VOLTAGE                   | 220/240v                                   |
| IP RATING                 | IP20                                       |
| CLASS PROTECTION          | 1                                          |
| SHADE                     | n/a                                        |
| FLEX   BAR   CHAIN LENGTH | 100cm   40"                                |
| CABLE TYPE                | MLCA029   3 Core Round   Black Braid   PVC |