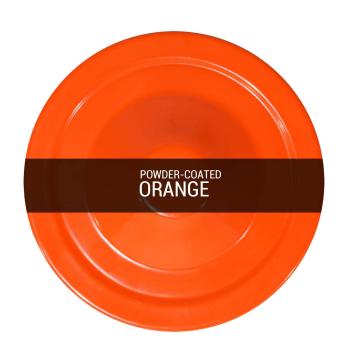

### FIXING BRACKET MLROSE15 | Matt Black

MLP471PCORG Orange

| MATERIAL                  | Aluminium                                  |
|---------------------------|--------------------------------------------|
| HEIGHT                    | 22.5cm   8.86"                             |
| WIDTH   DIAMETER          | 53cm   20.87"                              |
| LENGTH   PROJECTION       | n/a                                        |
| WEIGHT                    | 1.9kg   4.19lb                             |
| LAMPHOLDER                | E27                                        |
| MAX WATTAGE               | 60W                                        |
| VOLTAGE                   | 220/240v                                   |
| IP RATING                 | IP20                                       |
| CLASS PROTECTION          | 1                                          |
| SHADE                     | n/a                                        |
| FLEX   BAR   CHAIN LENGTH | 100cm   40"                                |
| CABLE TYPE                | MLCA029   3 Core Round   Black Braid   PVC |