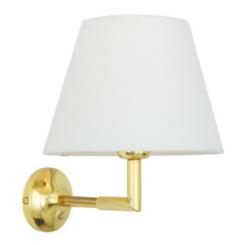

## **KILKEE**

| Product Code      | MLWL329       |
|-------------------|---------------|
| Material          | Brass         |
| Height            | 29cm   11.50" |
| Width/Diameter    | 20cm   8"     |
| Projection        | 23cm   9"     |
| Flex/Chain Length | -             |
| Weight            | 0.600kg       |
| Max Wattage       | 40w           |
| Voltage           | 220/240v      |
| Lampholder        | E27   Plastic |
| IP Rating         | IP20          |
| Wall Bracket      | MLWB03        |
| Shade Code        | MLFS003       |