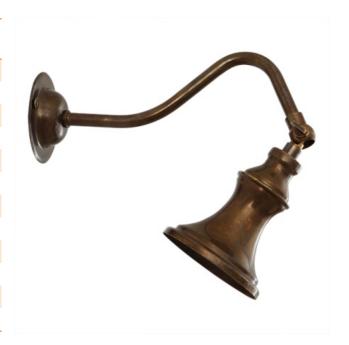

## **KENT**

| Product Code      | MLWL179        |  |
|-------------------|----------------|--|
| Material          | Brass          |  |
| Height            | 18cm   7"      |  |
| Width/Diameter    | 8cm   3.25"    |  |
| Projection        | 16cm   6.25"   |  |
| Flex/Chain Length | -              |  |
| Weight            | 0.220kg        |  |
| Max Wattage       | 6.5w LED       |  |
| Voltage           | 220/240v       |  |
| Lampholder        | GU10   Ceramic |  |
| IP Rating         | IP20           |  |
| Wall Bracket      | MLWB04         |  |
| Glass Code        | -              |  |