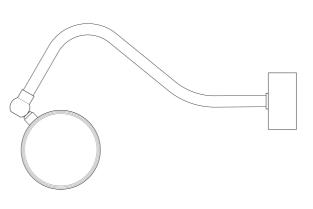

### MPL020ANTBRS Antique Brass

| MATERIAL                 | Brass           |
|--------------------------|-----------------|
| HEIGHT                   | 13cm   5.12"    |
| WIDTH   DIAMETER         | 50.5cm   19.88" |
| LENGTH   PROJECTION      | 20cm   7.87"    |
| WEIGHT                   | 0.66kg   1.46lb |
| LAMPHOLDER               | G9              |
| MAX WATTAGE              | 25W x 2         |
| VOLTAGE                  | 220/240v        |
| IP RATING                | IP20            |
| CLASS PROTECTION         | 1               |
| SHADE                    | -               |
| FLEX   BAR   CHAIN LENGT | n/a             |
| CABLE TYPE               | -               |

### MPL020ANTSLV Antique Silver

| MATERIAL                 | Brass           |
|--------------------------|-----------------|
| HEIGHT                   | 13cm   5.12"    |
| WIDTH   DIAMETER         | 50.5cm   19.88" |
| LENGTH   PROJECTION      | 20cm   7.87"    |
| WEIGHT                   | 0.66kg   1.46lb |
| LAMPHOLDER               | G9              |
| MAX WATTAGE              | 25W x 2         |
| VOLTAGE                  | 220/240v        |
| IP RATING                | IP20            |
| CLASS PROTECTION         | 1               |
| SHADE                    | -               |
| FLEX   BAR   CHAIN LENGT | n/a             |
| CABLE TYPE               | -               |

### MPL020PCBLK Black

| MATERIAL                 | Brass           |
|--------------------------|-----------------|
| HEIGHT                   | 13cm   5.12"    |
| WIDTH   DIAMETER         | 50.5cm   19.88" |
| LENGTH   PROJECTION      | 20cm   7.87"    |
| WEIGHT                   | 0.66kg   1.46lb |
| LAMPHOLDER               | G9              |
| MAX WATTAGE              | 25W x 2         |
| VOLTAGE                  | 220/240v        |
| IP RATING                | IP20            |
| CLASS PROTECTION         | 1               |
| SHADE                    | -               |
| FLEX   BAR   CHAIN LENGT | n/a             |
| CABLE TYPE               | -               |

### MPL020PCMBK Matt Black

| MATERIAL                 | Brass           |
|--------------------------|-----------------|
| HEIGHT                   | 13cm   5.12"    |
| WIDTH   DIAMETER         | 50.5cm   19.88" |
| LENGTH   PROJECTION      | 20cm   7.87"    |
| WEIGHT                   | 0.66kg   1.46lb |
| LAMPHOLDER               | G9              |
| MAX WATTAGE              | 25W x 2         |
| VOLTAGE                  | 220/240v        |
| IP RATING                | IP20            |
| CLASS PROTECTION         | 1               |
| SHADE                    | -               |
| FLEX   BAR   CHAIN LENGT | n/a             |
| CABLE TYPE               | -               |

### MPL020POLBRS Polished Brass

| MATERIAL                 | Brass           |
|--------------------------|-----------------|
| HEIGHT                   | 13cm   5.12"    |
| WIDTH   DIAMETER         | 50.5cm   19.88" |
| LENGTH   PROJECTION      | 20cm   7.87"    |
| WEIGHT                   | 0.66kg   1.46lb |
| LAMPHOLDER               | G9              |
| MAX WATTAGE              | 25W x 2         |
| VOLTAGE                  | 220/240v        |
| IP RATING                | IP20            |
| CLASS PROTECTION         | 1               |
| SHADE                    |                 |
| FLEX   BAR   CHAIN LENGT | n/a             |
| CABLE TYPE               | -               |

### MPL020SATBRS Satin Brass

| MATERIAL                 | Brass           |
|--------------------------|-----------------|
| HEIGHT                   | 13cm   5.12"    |
| WIDTH   DIAMETER         | 50.5cm   19.88" |
| LENGTH   PROJECTION      | 20cm   7.87"    |
| WEIGHT                   | 0.66kg   1.46lb |
| LAMPHOLDER               | G9              |
| MAX WATTAGE              | 25W x 2         |
| VOLTAGE                  | 220/240v        |
| IP RATING                | IP20            |
| CLASS PROTECTION         | 1               |
| SHADE                    | -               |
| FLEX   BAR   CHAIN LENGT | n/a             |
| CABLE TYPE               | -               |