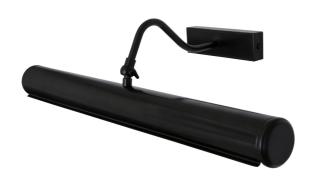

### MPL020ANTBRS Antique Brass

| MATERIAL                 | Brass           |
|--------------------------|-----------------|
| HEIGHT                   | 13cm   5.12"    |
| WIDTH   DIAMETER         | 50.5cm   19.88" |
| LENGTH   PROJECTION      | 20cm   7.87"    |
| WEIGHT                   | 0.66kg   1.46lb |
| LAMPHOLDER               | G9              |
| MAX WATTAGE              | 25W x 2         |
| VOLTAGE                  | 220/240v        |
| IP RATING                | IP20            |
| CLASS PROTECTION         | 1               |
| SHADE                    | -               |
| FLEX   BAR   CHAIN LENGT | n/a             |
| CABLE TYPE               | -               |

### MPL020ANTSLV Antique Silver

| MATERIAL                 | Brass           |
|--------------------------|-----------------|
| HEIGHT                   | 13cm   5.12"    |
| WIDTH   DIAMETER         | 50.5cm   19.88" |
| LENGTH   PROJECTION      | 20cm   7.87"    |
| WEIGHT                   | 0.66kg   1.46lb |
| LAMPHOLDER               | G9              |
| MAX WATTAGE              | 25W x 2         |
| VOLTAGE                  | 220/240v        |
| IP RATING                | IP20            |
| CLASS PROTECTION         | 1               |
| SHADE                    | -               |
| FLEX   BAR   CHAIN LENGT | n/a             |
| CABLE TYPE               | -               |

### MPL020PCBLK Black

| MATERIAL                 | Brass           |
|--------------------------|-----------------|
| HEIGHT                   | 13cm   5.12"    |
| WIDTH   DIAMETER         | 50.5cm   19.88" |
| LENGTH   PROJECTION      | 20cm   7.87"    |
| WEIGHT                   | 0.66kg   1.46lb |
| LAMPHOLDER               | G9              |
| MAX WATTAGE              | 25W x 2         |
| VOLTAGE                  | 220/240v        |
| IP RATING                | IP20            |
| CLASS PROTECTION         | 1               |
| SHADE                    | -               |
| FLEX   BAR   CHAIN LENGT | n/a             |
| CABLE TYPE               | -               |

### MPL020PCMBK Matt Black

| MATERIAL                 | Brass           |
|--------------------------|-----------------|
| HEIGHT                   | 13cm   5.12"    |
| WIDTH   DIAMETER         | 50.5cm   19.88" |
| LENGTH   PROJECTION      | 20cm   7.87"    |
| WEIGHT                   | 0.66kg   1.46lb |
| LAMPHOLDER               | G9              |
| MAX WATTAGE              | 25W x 2         |
| VOLTAGE                  | 220/240v        |
| IP RATING                | IP20            |
| CLASS PROTECTION         | 1               |
| SHADE                    | -               |
| FLEX   BAR   CHAIN LENGT | n/a             |
| CABLE TYPE               | -               |

### MPL020POLBRS Polished Brass

| MATERIAL                 | Brass           |
|--------------------------|-----------------|
| HEIGHT                   | 13cm   5.12"    |
| WIDTH   DIAMETER         | 50.5cm   19.88" |
| LENGTH   PROJECTION      | 20cm   7.87"    |
| WEIGHT                   | 0.66kg   1.46lb |
| LAMPHOLDER               | G9              |
| MAX WATTAGE              | 25W x 2         |
| VOLTAGE                  | 220/240v        |
| IP RATING                | IP20            |
| CLASS PROTECTION         | 1               |
| SHADE                    |                 |
| FLEX   BAR   CHAIN LENGT | n/a             |
| CABLE TYPE               | -               |

### MPL020SATBRS Satin Brass

| MATERIAL                 | Brass           |
|--------------------------|-----------------|
| HEIGHT                   | 13cm   5.12"    |
| WIDTH   DIAMETER         | 50.5cm   19.88" |
| LENGTH   PROJECTION      | 20cm   7.87"    |
| WEIGHT                   | 0.66kg   1.46lb |
| LAMPHOLDER               | G9              |
| MAX WATTAGE              | 25W x 2         |
| VOLTAGE                  | 220/240v        |
| IP RATING                | IP20            |
| CLASS PROTECTION         | 1               |
| SHADE                    | -               |
| FLEX   BAR   CHAIN LENGT | n/a             |
| CABLE TYPE               | -               |