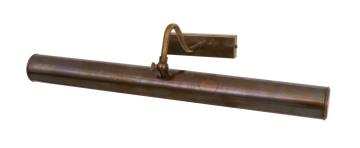

### MPL020ANTBRS Antique Brass

| MATERIAL                 | Brass           |
|--------------------------|-----------------|
| HEIGHT                   | 13cm   5.12"    |
| WIDTH   DIAMETER         | 50.5cm   19.88" |
| LENGTH   PROJECTION      | 20cm   7.87"    |
| WEIGHT                   | 0.66kg   1.46lb |
| LAMPHOLDER               | G9              |
| MAX WATTAGE              | 25W x 2         |
| VOLTAGE                  | 220/240v        |
| IP RATING                | IP20            |
| CLASS PROTECTION         | 1               |
| SHADE                    | -               |
| FLEX   BAR   CHAIN LENGT | n/a             |
| CABLE TYPE               | -               |