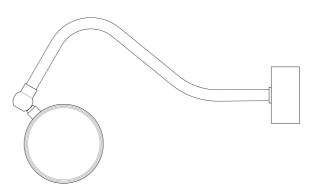

### MPL020ANTBRS Antique Brass





| MATERIAL                 | Brass           |
|--------------------------|-----------------|
| HEIGHT                   | 13cm   5.12"    |
| WIDTH   DIAMETER         | 50.5cm   19.88" |
| LENGTH   PROJECTION      | 20cm   7.87"    |
| WEIGHT                   | 0.66kg   1.46lb |
| LAMPHOLDER               | G9              |
| MAX WATTAGE              | 25W x 2         |
| VOLTAGE                  | 220/240v        |
| IP RATING                | IP20            |
| CLASS PROTECTION         | 1               |
| SHADE                    | -               |
| FLEX   BAR   CHAIN LENGT | n/a             |
| CABLE TYPE               | -               |

#### FIXING BRACKE MLWB06 | Antique Brass





Product Notes







### MPL020ANTSLV Antique Silver



| MATERIAL                 | Brass