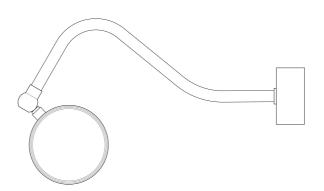

### MPL020ANTBRS Antique Brass

| MATERIAL                 | Brass           |
|--------------------------|-----------------|
| HEIGHT                   | 13cm   5.12"    |
| WIDTH   DIAMETER         | 50.5cm   19.88" |
| LENGTH   PROJECTION      | 20cm   7.87"    |
| WEIGHT                   | 0.66kg   1.46lb |
| LAMPHOLDER               | G9              |
| MAX WATTAGE              | 25W x 2         |
| VOLTAGE                  | 220/240v        |
| IP RATING                | IP20            |
| CLASS PROTECTION         | 1               |
| SHADE                    | -               |
| FLEX   BAR   CHAIN LENGT | n/a             |
| CABLE TYPE               | -               |

### MPL020ANTSLV Antique Silver

| MATERIAL                 | Brass           |
|--------------------------|-----------------|
| HEIGHT                   | 13cm   5.12"    |
| WIDTH   DIAMETER         | 50.5cm   19.88" |
| LENGTH   PROJECTION      | 20cm   7.87"    |
| WEIGHT                   | 0.66kg   1.46lb |
| LAMPHOLDER               | G9              |
| MAX WATTAGE              | 25W x 2         |
| VOLTAGE                  | 220/240v        |
| IP RATING                | IP20            |
| CLASS PROTECTION         | 1               |
| SHADE                    | -               |
| FLEX   BAR   CHAIN LENGT | n/a             |
| CABLE TYPE               | -               |

### MPL020PCBLK Black

| MATERIAL                 | Brass           |
|--------------------------|-----------------|
| HEIGHT                   | 13cm   5.12"    |
| WIDTH   DIAMETER         | 50.5cm   19.88" |
| LENGTH   PROJECTION      | 20cm   7.87"    |
| WEIGHT                   | 0.66kg   1.46lb |
| LAMPHOLDER               | G9              |
| MAX WATTAGE              | 25W x 2         |
| VOLTAGE                  | 220/240v        |
| IP RATING                | IP20            |
| CLASS PROTECTION         | 1               |
| SHADE                    | -               |
| FLEX   BAR   CHAIN LENGT | n/a             |
| CABLE TYPE               | -               |

### MPL020PCMBK Matt Black

| MATERIAL                 | Brass           |
|--------------------------|-----------------|
| HEIGHT                   | 13cm   5.12"    |
| WIDTH   DIAMETER         | 50.5cm   19.88" |
| LENGTH   PROJECTION      | 20cm   7.87"    |
| WEIGHT                   | 0.66kg   1.46lb |
| LAMPHOLDER               | G9              |
| MAX WATTAGE              | 25W x 2         |
| VOLTAGE                  | 220/240v        |
| IP RATING                | IP20            |
| CLASS PROTECTION         | 1               |
| SHADE                    | -               |
| FLEX   BAR   CHAIN LENGT | n/a             |
| CABLE TYPE               | -               |

### MPL020POLBRS Polished Brass

| MATERIAL                 | Brass           |
|--------------------------|-----------------|
| HEIGHT                   | 13cm   5.12"    |
| WIDTH   DIAMETER         | 50.5cm   19.88" |
| LENGTH   PROJECTION      | 20cm   7.87"    |
| WEIGHT                   | 0.66kg   1.46lb |
| LAMPHOLDER               | G9              |
| MAX WATTAGE              | 25W x 2         |
| VOLTAGE                  | 220/240v        |
| IP RATING                | IP20            |
| CLASS PROTECTION         | 1               |
| SHADE                    |                 |
| FLEX   BAR   CHAIN LENGT | n/a             |
| CABLE TYPE               | -               |

### MPL020SATBRS Satin Brass

| MATERIAL                 | Brass           |
|--------------------------|-----------------|
| HEIGHT                   | 13cm   5.12"    |
| WIDTH   DIAMETER         | 50.5cm   19.88" |
| LENGTH   PROJECTION      | 20cm   7.87"    |
| WEIGHT                   | 0.66kg   1.46lb |
| LAMPHOLDER               | G9              |
| MAX WATTAGE              | 25W x 2         |
| VOLTAGE                  | 220/240v        |
| IP RATING                | IP20            |
| CLASS PROTECTION         | 1               |
| SHADE                    | -               |
| FLEX   BAR   CHAIN LENGT | n/a             |
| CABLE TYPE               | -               |