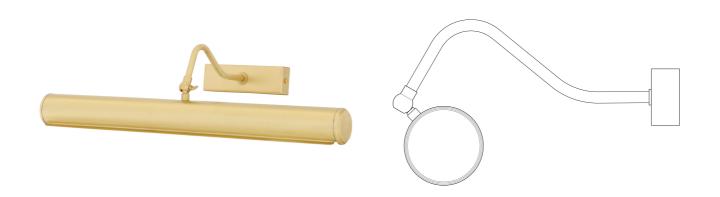

### MPL020ANTBRS Antique Brass

| MATERIAL                 | Brass           |
|--------------------------|-----------------|
| HEIGHT                   | 13cm   5.12"    |
| WIDTH   DIAMETER         | 50.5cm   19.88" |
| LENGTH   PROJECTION      | 20cm   7.87"    |
| WEIGHT                   | 0.66kg   1.46lb |
| LAMPHOLDER               | G9              |
| MAX WATTAGE              | 25W x 2         |
| VOLTAGE                  | 220/240v        |
| IP RATING                | IP20            |
| CLASS PROTECTION         | 1               |
| SHADE                    | -               |
| FLEX   BAR   CHAIN LENGT | n/a             |
| CABLE TYPE               | -               |

### MPL020ANTSLV Antique Silver

| MATERIAL                 | Brass           |
|--------------------------|-----------------|
| HEIGHT                   | 13cm   5.12"    |
| WIDTH   DIAMETER         | 50.5cm   19.88" |
| LENGTH   PROJECTION      | 20cm   7.87"    |
| WEIGHT                   | 0.66kg   1.46lb |
| LAMPHOLDER               | G9              |
| MAX WATTAGE              | 25W x 2         |
| VOLTAGE                  | 220/240v        |
| IP RATING                | IP20            |
| CLASS PROTECTION         | 1               |
| SHADE                    | -               |
| FLEX   BAR   CHAIN LENGT | n/a             |
| CABLE TYPE               | -               |

### MPL020PCBLK Black

| MATERIAL                 | Brass           |
|--------------------------|-----------------|
| HEIGHT                   | 13cm   5.12"    |
| WIDTH   DIAMETER         | 50.5cm   19.88" |
| LENGTH   PROJECTION      | 20cm   7.87"    |
| WEIGHT                   | 0.66kg   1.46lb |
| LAMPHOLDER               | G9              |
| MAX WATTAGE              | 25W x 2         |
| VOLTAGE                  | 220/240v        |
| IP RATING                | IP20            |
| CLASS PROTECTION         | 1               |
| SHADE                    | -               |
| FLEX   BAR   CHAIN LENGT | n/a             |
| CABLE TYPE               | -               |

### MPL020PCMBK Matt Black

| MATERIAL                 | Brass           |
|--------------------------|-----------------|
| HEIGHT                   | 13cm   5.12"    |
| WIDTH   DIAMETER         | 50.5cm   19.88" |
| LENGTH   PROJECTION      | 20cm   7.87"    |
| WEIGHT                   | 0.66kg   1.46lb |
| LAMPHOLDER               | G9              |
| MAX WATTAGE              | 25W x 2         |
| VOLTAGE                  | 220/240v        |
| IP RATING                | IP20            |
| CLASS PROTECTION         | 1               |
| SHADE                    | -               |
| FLEX   BAR   CHAIN LENGT | n/a             |
| CABLE TYPE               | -               |

### MPL020POLBRS Polished Brass

| MATERIAL                 | Brass           |
|--------------------------|-----------------|
| HEIGHT                   | 13cm   5.12"    |
| WIDTH   DIAMETER         | 50.5cm   19.88" |
| LENGTH   PROJECTION      | 20cm   7.87"    |
| WEIGHT                   | 0.66kg   1.46lb |
| LAMPHOLDER               | G9              |
| MAX WATTAGE              | 25W x 2         |
| VOLTAGE                  | 220/240v        |
| IP RATING                | IP20            |
| CLASS PROTECTION         | 1               |
| SHADE                    |                 |
| FLEX   BAR   CHAIN LENGT | n/a             |
| CABLE TYPE               | -               |

### MPL020SATBRS Satin Brass

| MATERIAL                 | Brass           |
|--------------------------|-----------------|
| HEIGHT                   | 13cm   5.12"    |
| WIDTH   DIAMETER         | 50.5cm   19.88" |
| LENGTH   PROJECTION      | 20cm   7.87"    |
| WEIGHT                   | 0.66kg   1.46lb |
| LAMPHOLDER               | G9              |
| MAX WATTAGE              | 25W x 2         |
| VOLTAGE                  | 220/240v        |
| IP RATING                | IP20            |
| CLASS PROTECTION         | 1               |
| SHADE                    | -               |
| FLEX   BAR   CHAIN LENGT | n/a             |
| CABLE TYPE               | -               |