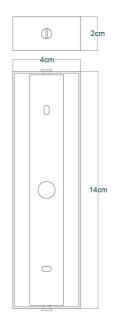

### MPL020ANTBRS Antique Brass





| MATERIAL                 | Brass           |
|--------------------------|-----------------|
| HEIGHT                   | 13cm   5.12"    |
| WIDTH   DIAMETER         | 50.5cm   19.88" |
| LENGTH   PROJECTION      | 20cm   7.87"    |
| WEIGHT                   | 0.66kg   1.46lb |
| LAMPHOLDER               | G9              |
| MAX WATTAGE              | 25W x 2         |
| VOLTAGE                  | 220/240v        |
| IP RATING                | IP20            |
| CLASS PROTECTION         | 1               |
| SHADE                    | -               |
| FLEX   BAR   CHAIN LENGT | n/a             |
| CABLE TYPE               | -               |

#### FIXING BRACKE MLWB06 | Antique Brass





Product Notes







### MPL020ANTSLV Antique Silver



| MATERIAL                 | Brass           |
|--------------------------|-----------------|
| HEIGHT                   | 13cm   5.12"    |
| WIDTH   DIAMETER         | 50.5cm   19.88" |
| LENGTH   PROJECTION      | 20cm   7.87"    |
| WEIGHT                   | 0.66kg   1.46lb |
| LAMPHOLDER               | G9              |
| MAX WATTAGE              | 25W x 2         |
| VOLTAGE                  | 220/240v        |
| IP RATING                | IP20            |
| CLASS PROTECTION         | 1               |
| SHADE                    | -               |
| FLEX   BAR   CHAIN LENGT | n/a             |
| CABLE TYPE               | -               |

#### FIXING BRACKE MLWB06 | Antique Silver





Product Notes







### MPL020PC