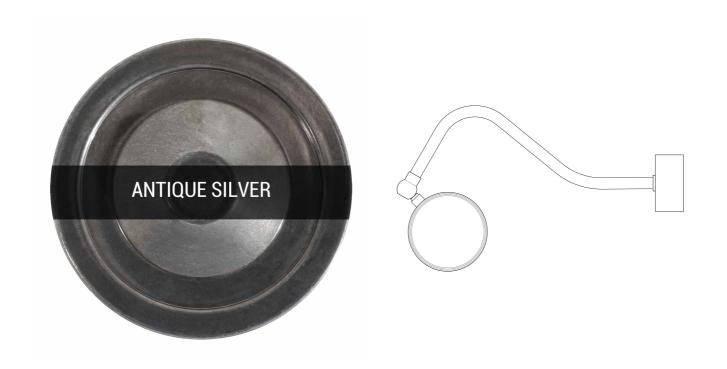

### MPL020ANTSLV Antique Silver

| MATERIAL                 | Brass           |
|--------------------------|-----------------|
| HEIGHT                   | 13cm   5.12"    |
| WIDTH   DIAMETER         | 50.5cm   19.88" |
| LENGTH   PROJECTION      | 20cm   7.87"    |
| WEIGHT                   | 0.66kg   1.46lb |
| LAMPHOLDER               | G9              |
| MAX WATTAGE              | 25W x 2         |
| VOLTAGE                  | 220/240v        |
| IP RATING                | IP20            |
| CLASS PROTECTION         | 1               |
| SHADE                    | -               |
| FLEX   BAR   CHAIN LENGT | n/a             |
| CABLE TYPE               | -               |

#### FIXING BRACKE MLWB06 | Antique Silver

Product Notes