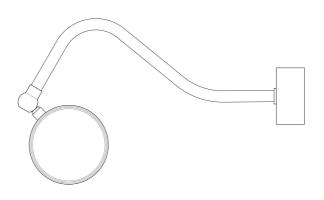

### MPL020ANTBRS Antique Brass

| MATERIAL                 | Brass           |
|--------------------------|-----------------|
| HEIGHT                   | 13cm   5.12"    |
| WIDTH   DIAMETER         | 50.5cm   19.88" |
| LENGTH   PROJECTION      | 20cm   7.87"    |
| WEIGHT                   | 0.66kg   1.46lb |
| LAMPHOLDER               | G9              |
| MAX WATTAGE              | 25W x 2         |
| VOLTAGE                  | 220/240v        |
| IP RATING                | IP20            |
| CLASS PROTECTION         | 1               |
| SHADE                    | -               |
| FLEX   BAR   CHAIN LENGT | n/a             |
| CABLE TYPE               | -               |

### MPL020ANTSLV Antique Silver

| MATERIAL                 | Brass           |
|--------------------------|-----------------|
| HEIGHT                   | 13cm   5.12"    |
| WIDTH   DIAMETER         | 50.5cm   19.88" |
| LENGTH   PROJECTION      | 20cm   7.87"    |
| WEIGHT                   | 0.66kg   1.46lb |
| LAMPHOLDER               | G9              |
| MAX WATTAGE              | 25W x 2         |
| VOLTAGE                  | 220/240v        |
| IP RATING                | IP20            |
| CLASS PROTECTION         | 1               |
| SHADE                    | -               |
| FLEX   BAR   CHAIN LENGT | n/a             |
| CABLE TYPE               | -               |

### MPL020PCBLK Black

| MATERIAL                 | Brass           |
|--------------------------|-----------------|
| HEIGHT                   | 13cm   5.12"    |
| WIDTH   DIAMETER         | 50.5cm   19.88" |
| LENGTH   PROJECTION      | 20cm   7.87"    |
| WEIGHT                   | 0.66kg   1.46lb |
| LAMPHOLDER               | G9              |
| MAX WATTAGE              | 25W x 2         |
| VOLTAGE                  | 220/240v        |
| IP RATING                | IP20            |
| CLASS PROTECTION         | 1               |
| SHADE                    | -               |
| FLEX   BAR   CHAIN LENGT | n/a             |
| CABLE TYPE               | -               |

### MPL020PCMBK Matt Black

| MATERIAL                 | Brass           |
|--------------------------|-----------------|
| HEIGHT                   | 13cm   5.12"    |
| WIDTH   DIAMETER         | 50.5cm   19.88" |
| LENGTH   PROJECTION      | 20cm   7.87"    |
| WEIGHT                   | 0.66kg   1.46lb |
| LAMPHOLDER               | G9              |
| MAX WATTAGE              | 25W x 2         |
| VOLTAGE                  | 220/240v        |
| IP RATING                | IP20            |
| CLASS PROTECTION         | 1               |
| SHADE                    | -               |
| FLEX   BAR   CHAIN LENGT | n/a             |
| CABLE TYPE               | -               |

### MPL020POLBRS Polished Brass

| MATERIAL                 | Brass           |
|--------------------------|-----------------|
| HEIGHT                   | 13cm   5.12"    |
| WIDTH   DIAMETER         | 50.5cm   19.88" |
| LENGTH   PROJECTION      | 20cm   7.87"    |
| WEIGHT                   | 0.66kg   1.46lb |
| LAMPHOLDER               | G9              |
| MAX WATTAGE              | 25W x 2         |
| VOLTAGE                  | 220/240v        |
| IP RATING                | IP20            |
| CLASS PROTECTION         | 1               |
| SHADE                    |                 |
| FLEX   BAR   CHAIN LENGT | n/a             |
| CABLE TYPE               | -               |

### MPL020SATBRS Satin Brass

| MATERIAL                 | Brass           |
|--------------------------|-----------------|
| HEIGHT                   | 13cm   5.12"    |
| WIDTH   DIAMETER         | 50.5cm   19.88" |
| LENGTH   PROJECTION      | 20cm   7.87"    |
| WEIGHT                   | 0.66kg   1.46lb |
| LAMPHOLDER               | G9              |
| MAX WATTAGE              | 25W x 2         |
| VOLTAGE                  | 220/240v        |
| IP RATING                | IP20            |
| CLASS PROTECTION         | 1               |
| SHADE                    | -               |
| FLEX   BAR   CHAIN LENGT | n/a             |
| CABLE TYPE               | -               |