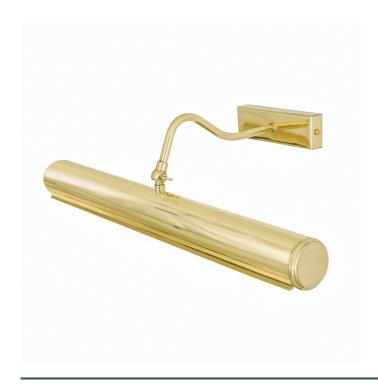

### MPL020ANTBRS Antique Brass

| MATERIAL                 | Brass           |
|--------------------------|-----------------|
| HEIGHT                   | 13cm   5.12"    |
| WIDTH   DIAMETER         | 50.5cm   19.88" |
| LENGTH   PROJECTION      | 20cm   7.87"    |
| WEIGHT                   | 0.66kg   1.46lb |
| LAMPHOLDER               | G9              |
| MAX WATTAGE              | 25W x 2         |
| VOLTAGE                  | 220/240v        |
| IP RATING                | IP20            |
| CLASS PROTECTION         | 1               |
| SHADE                    | -               |
| FLEX   BAR   CHAIN LENGT | n/a             |
| CABLE TYPE               | -               |

### MPL020ANTSLV Antique Silver

| MATERIAL                 | Brass           |
|--------------------------|-----------------|
| HEIGHT                   | 13cm   5.12"    |
| WIDTH   DIAMETER         | 50.5cm   19.88" |
| LENGTH   PROJECTION      | 20cm   7.87"    |
| WEIGHT                   | 0.66kg   1.46lb |
| LAMPHOLDER               | G9              |
| MAX WATTAGE              | 25W x 2         |
| VOLTAGE                  | 220/240v        |
| IP RATING                | IP20            |
| CLASS PROTECTION         | 1               |
| SHADE                    | -               |
| FLEX   BAR   CHAIN LENGT | n/a             |
| CABLE TYPE               | -               |

### MPL020PCBLK Black

| MATERIAL                 | Brass           |
|--------------------------|-----------------|
| HEIGHT                   | 13cm   5.12"    |
| WIDTH   DIAMETER         | 50.5cm   19.88" |
| LENGTH   PROJECTION      | 20cm   7.87"    |
| WEIGHT                   | 0.66kg   1.46lb |
| LAMPHOLDER               | G9              |
| MAX WATTAGE              | 25W x 2         |
| VOLTAGE                  | 220/240v        |
| IP RATING                | IP20            |
| CLASS PROTECTION         | 1               |
| SHADE                    | -               |
| FLEX   BAR   CHAIN LENGT | n/a             |
| CABLE TYPE               | -               |

### MPL020PCMBK Matt Black

| MATERIAL                 | Brass           |
|--------------------------|-----------------|
| HEIGHT                   | 13cm   5.12"    |
| WIDTH   DIAMETER         | 50.5cm   19.88" |
| LENGTH   PROJECTION      | 20cm   7.87"    |
| WEIGHT                   | 0.66kg   1.46lb |
| LAMPHOLDER               | G9              |
| MAX WATTAGE              | 25W x 2         |
| VOLTAGE                  | 220/240v        |
| IP RATING                | IP20            |
| CLASS PROTECTION         | 1               |
| SHADE                    | -               |
| FLEX   BAR   CHAIN LENGT | n/a             |
| CABLE TYPE               | -               |

### MPL020POLBRS Polished Brass

| MATERIAL                 | Brass           |
|--------------------------|-----------------|
| HEIGHT                   | 13cm   5.12"    |
| WIDTH   DIAMETER         | 50.5cm   19.88" |
| LENGTH   PROJECTION      | 20cm   7.87"    |
| WEIGHT                   | 0.66kg   1.46lb |
| LAMPHOLDER               | G9              |
| MAX WATTAGE              | 25W x 2         |
| VOLTAGE                  | 220/240v        |
| IP RATING                | IP20            |
| CLASS PROTECTION         | 1               |
| SHADE                    |                 |
| FLEX   BAR   CHAIN LENGT | n/a             |
| CABLE TYPE               | -               |

### MPL020SATBRS Satin Brass

| MATERIAL                 | Brass           |
|--------------------------|-----------------|
| HEIGHT                   | 13cm   5.12"    |
| WIDTH   DIAMETER         | 50.5cm   19.88" |
| LENGTH   PROJECTION      | 20cm   7.87"    |
| WEIGHT                   | 0.66kg   1.46lb |
| LAMPHOLDER               | G9              |
| MAX WATTAGE              | 25W x 2         |
| VOLTAGE                  | 220/240v        |
| IP RATING                | IP20            |
| CLASS PROTECTION         | 1               |
| SHADE                    | -               |
| FLEX   BAR   CHAIN LENGT | n/a             |
| CABLE TYPE               | -               |