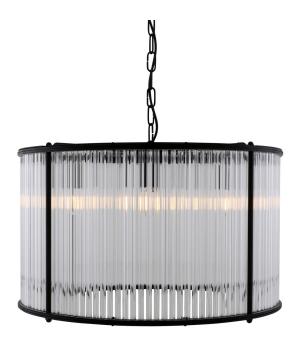

## **CALEDON Chandelier**

MLF322PCMBK Matt Black

| MATERIAL                  | Steel  Glass   |
|---------------------------|----------------|
| HEIGHT                    | 36cm   14.17"  |
| WIDTH   DIAMETER          | 60cm   23.62"  |
| LENGTH   PROJECTION       | n/a            |
| WEIGHT                    | 12kg   26.46lb |
| LAMPHOLDER                | E14            |
| MAX WATTAGE               | 40w x 4        |
| VOLTAGE                   | 220/240v       |
| IP RATING                 | IP20           |
| CLASS PROTECTION          | 1              |
| SHADE                     | n/a            |
| FLEX   BAR   CHAIN LENGTH | 100cm   40"    |
| CABLE TYPE                | MLCA009        |