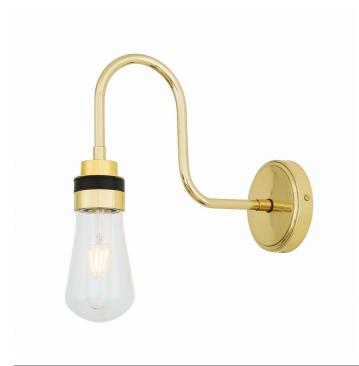

### **BO Bathroom Light**

MLBWL059POLBRS

**Polished Brass** 

| MATERIAL                 | Brass   Aluminium   Glass |
|--------------------------|---------------------------|
| HEIGHT                   | 32cm   12.6"              |
| WIDTH   DIAMETER         | 8cm   3.15"               |
| LENGTH   PROJECTION      | 31cm   12.2"              |
| WEIGHT                   | 0.77kg   1.7lb            |
| LAMPHOLDER               | E27                       |
| MAX WATTAGE              | 6.5W                      |
| VOLTAGE                  | 220/240v                  |
| IP RATING                | IP65                      |
| CLASS PROTECTION         | 2                         |
| SHADE                    | GLWP01                    |
| FLEX   BAR   CHAIN LENGT | n/a                       |
| CABLE TYPE               |                           |