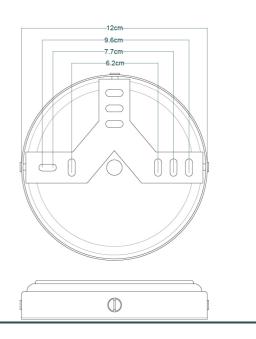

minium   Glass |
|--------------------------|---------------------------|
| HEIGHT                   | 32cm   12.6"              |
| WIDTH   DIAMETER         | 8cm   3.15"               |
| LENGTH   PROJECTION      | 31cm   12.2"              |
| WEIGHT                   | 0.77kg   1.7lb            |
| LAMPHOLDER               | E27                       |
| MAX WATTAGE              | 6.5W                      |
| VOLTAGE                  | 220/240v                  |
| IP RATING                | IP65                      |
| CLASS PROTECTION         | 2                         |
| SHADE                    | GLWP01                    |
| FLEX   BAR   CHAIN LENGT | n/a                       |
| CABLE TYPE               |                           |

#### FIXING BRACKET MLWB09 | Matt Black





#### Product Notes:





### **BO Bathroom Light**

MLBWL059PCWTE White



| MATERIAL                 | Brass   Aluminium   Glass |
|--------------------------|---------------------------|
| HEIGHT                   | 32cm   12.6"              |
| WIDTH   DIAMETER         | 8cm   3.15"               |
| LENGTH   PROJECTION      | 31cm   12.2"              |
| WEIGHT                   | 0.77kg   1.7lb            |
| LAMPHOLDER               | E27                       |
| MAX WATTAGE              | 6.5W                      |
| VOLTAGE                  | 220/240v                  |
| IP RATING                | IP65                      |
| CLASS PROTECTION         | 2                         |
| SHADE                    | GLWP01                    |
| FLEX   BAR   CHAIN LENGT | n/a