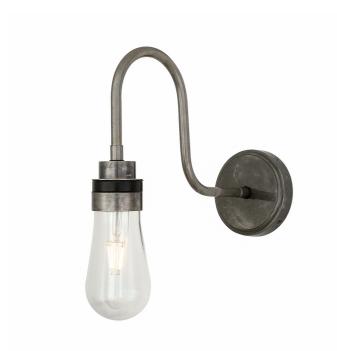

### **BO Bathroom Light**

MLBWL059ANTSLV

Antique Silver

| MATERIAL                 | Brass   Aluminium   Glass |
|--------------------------|---------------------------|
| HEIGHT                   | 32cm   12.6"              |
| WIDTH   DIAMETER         | 8cm   3.15"               |
| LENGTH   PROJECTION      | 31cm   12.2"              |
| WEIGHT                   | 0.77kg   1.7lb            |
| LAMPHOLDER               | E27                       |
| MAX WATTAGE              | 6.5W                      |
| VOLTAGE                  | 220/240v                  |
| IP RATING                | IP65                      |
| CLASS PROTECTION         | 2                         |
| SHADE                    | GLWP01                    |
| FLEX   BAR   CHAIN LENGT | n/a                       |
| CABLE TYPE               |                           |

#### Product Notes: