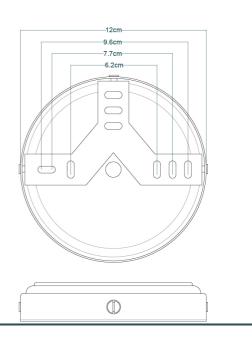

Aluminium   Glass |
|--------------------------|---------------------------|
| HEIGHT                   | 32cm   12.6"              |
| WIDTH   DIAMETER         | 8cm   3.15"               |
| LENGTH   PROJECTION      | 31cm   12.2"              |
| WEIGHT                   | 0.77kg   1.7lb            |
| LAMPHOLDER               | E27                       |
| MAX WATTAGE              | 6.5W                      |
| VOLTAGE                  | 220/240v                  |
| IP RATING                | IP65                      |
| CLASS PROTECTION         | 2                         |
| SHADE                    | GLWP01                    |
| FLEX   BAR   CHAIN LENGT | n/a                       |
| CABLE TYPE               |                           |

#### FIXING BRACKET MLWB09 | White



CE



#### Product Notes:

### **BO Bathroom Light**

MLBWL059POLBRS

**Polished Brass** 



| MATERIAL                 | Brass   Aluminium   Glass |
|--------------------------|---------------------------|
| HEIGHT                   | 32cm   12.6"              |
| WIDTH   DIAMETER         | 8cm   3.15"               |
| LENGTH   PROJECTION      | 31cm   12.2"              |
| WEIGHT                   | 0.77kg   1.7lb            |
| LAMPHOLDER               | E27                       |
| MAX WATTAGE              | 6.5W                      |
| VOLTAGE                  | 220/240v                  |
| IP RATING                | IP65                      |
| CLASS PROTECTION         | 2                         |
| SHADE                    | GLWP01                    |
| FLEX   BAR   CHAIN