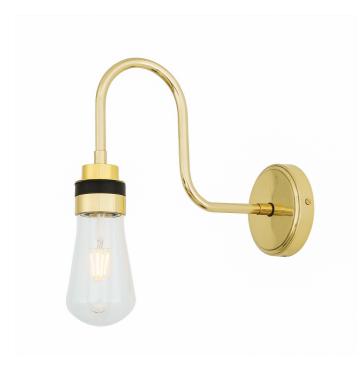

### **BO Bathroom Light**

MLBWL059POLBRS

**Polished Brass** 

| MATERIAL                 | Brass   Aluminium   Glass |
|--------------------------|---------------------------|
| HEIGHT                   | 32cm   12.6"              |
| WIDTH   DIAMETER         | 8cm   3.15"               |
| LENGTH   PROJECTION      | 31cm   12.2"              |
| WEIGHT                   | 0.77kg   1.7lb            |
| LAMPHOLDER               | E27                       |
| MAX WATTAGE              | 6.5W                      |
| VOLTAGE                  | 220/240v                  |
| IP RATING                | IP65                      |
| CLASS PROTECTION         | 2                         |
| SHADE                    | GLWP01                    |
| FLEX   BAR   CHAIN LENGT | n/a                       |
| CABLE TYPE               |                           |

#### Product Notes: