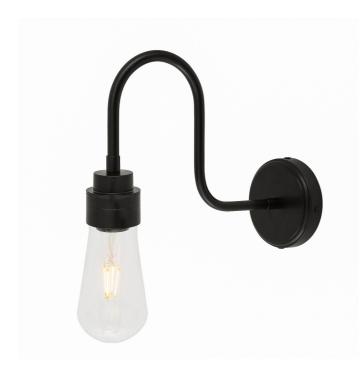

### **BO Bathroom Light**

MLBWL059PCMBK

Matt Black

| MATERIAL                 | Brass   Aluminium   Glass |
|--------------------------|---------------------------|
| HEIGHT                   | 32cm   12.6"              |
| WIDTH   DIAMETER         | 8cm   3.15"               |
| LENGTH   PROJECTION      | 31cm   12.2"              |
| WEIGHT                   | 0.77kg   1.7lb            |
| LAMPHOLDER               | E27                       |
| MAX WATTAGE              | 6.5W                      |
| VOLTAGE                  | 220/240v                  |
| IP RATING                | IP65                      |
| CLASS PROTECTION         | 2                         |
| SHADE                    | GLWP01                    |
| FLEX   BAR   CHAIN LENGT | n/a                       |
| CABLE TYPE               |                           |

#### FIXING BRACKET MLWB09 | Matt Black

#### Product Notes: