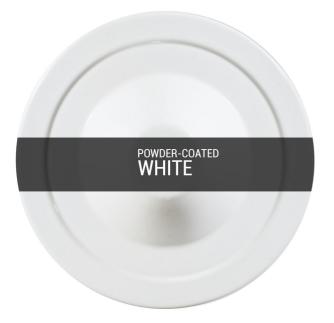

EIGHT                   | 32cm   12.6"              |
| WIDTH   DIAMETER         | 8cm   3.15"               |
| LENGTH   PROJECTION      | 31cm   12.2"              |
| WEIGHT                   | 0.77kg   1.7lb            |
| LAMPHOLDER               | E27                       |
| MAX WATTAGE              | 6.5W                      |
| VOLTAGE                  | 220/240v                  |
| IP RATING                | IP65                      |
| CLASS PROTECTION         | 2                         |
| SHADE                    | GLWP01                    |
| FLEX   BAR   CHAIN LENGT | n/a                       |
| CABLE TYPE               |                           |

#### FIXING BRACKET MLWB09 | Matt Black





#### Product Notes:





### **BO Bathroom Light**

MLBWL059PCWTE White



| MATERIAL                 | Brass   Aluminium   Glass |
|--------------------------|---------------------------|
| HEIGHT                   | 32cm   12.6"              |
| WIDTH   DIAMETER         | 8cm   3.15"               |
| LENGTH   PROJECTION      | 31cm   12.2"              |
| WEIGHT                   | 0.77kg   1.7lb            |
| LAMPHOLDER               | E27                       |
| MAX WATTAGE              | 6.5W                      |
| VOLTAGE                  | 220/240v                  |
| IP RATING                | IP65                      |
| CLASS PROTECTION         | 2                         |
| SHADE                    | GLWP01                    |
| FLEX   BAR   CHAIN LENGT | n/a                       |
| CABLE TYPE               |                           |