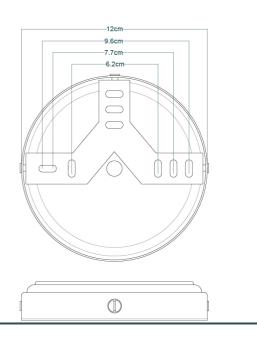

## **BO Bathroom Light**

MLBWL059SATBRS Satin Brass

| MATERIAL                 | Brass   Aluminium   Glass |
|--------------------------|---------------------------|
| HEIGHT                   | 32cm   12.6"              |
| WIDTH   DIAMETER         | 8cm   3.15"               |
| LENGTH   PROJECTION      | 31cm   12.2"              |
| WEIGHT                   | 0.77kg 1.7lb              |
| LAMPHOLDER               | E27                       |
| MAX WATTAGE              | 6.5W                      |
| VOLTAGE                  | 220/240v                  |
| IP RATING                | IP65                      |
| CLASS PROTECTION         | 2                         |
| SHADE                    | GLWP01                    |
| FLEX   BAR   CHAIN LENGT | n/a                       |
| CABLE TYPE               |                           |