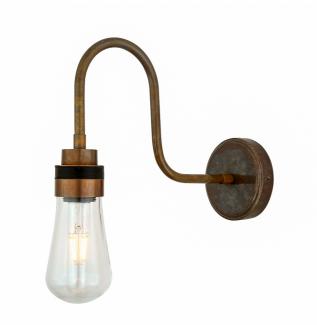

### **BO Bathroom Light**

MLBWL059ANTBRS

**Antique Brass** 

| MATERIAL                 | Brass   Aluminium   Glass |
|--------------------------|---------------------------|
| HEIGHT                   | 32cm   12.6"              |
| WIDTH   DIAMETER         | 8cm   3.15"               |
| LENGTH   PROJECTION      | 31cm   12.2"              |
| WEIGHT                   | 0.77kg 1.7lb              |
| LAMPHOLDER               | E27                       |
| MAX WATTAGE              | 6.5W                      |
| VOLTAGE                  | 220/240v                  |
| IP RATING                | IP65                      |
| CLASS PROTECTION         | 2                         |
| SHADE                    | GLWP01                    |
| FLEX   BAR   CHAIN LENGT | n/a                       |
| CABLE TYPE               |                           |

#### Product Notes: