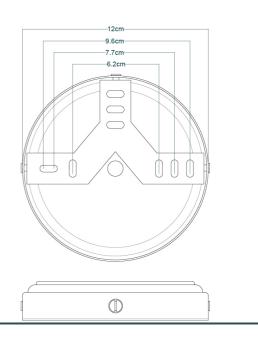

## **BO Bathroom Light**

MLBWL059SATBRS Satin Brass

| MATERIAL                 | Brass   Aluminium   Glass |
|--------------------------|---------------------------|
| HEIGHT                   | 32cm   12.6"              |
| WIDTH   DIAMETER         | 8cm   3.15"               |
| LENGTH   PROJECTION      | 31cm   12.2"              |
| WEIGHT                   | 0.77kg 1.7lb              |
| LAMPHOLDER               | E27                       |
| MAX WATTAGE              | 6.5W                      |
| VOLTAGE                  | 220/240v                  |
| IP RATING                | IP65                      |
| CLASS PROTECTION         | 2                         |
| SHADE                    | GLWP01                    |
| FLEX   BAR   CHAIN LENGT | n/a                       |
| CABLE TYPE               |                           |