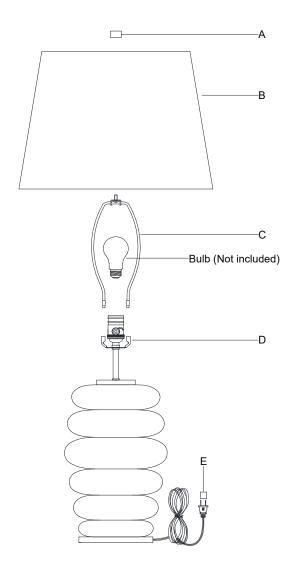

NOTE: CAREFULLY UNPACK EACH PIECE IN TOP LAYER OF PACKING PRIOR TO REMOVING. RETAIN ALL PACKING MATERIAL UNTIL INSPECTION AND INSTALLATION ARE FINAL.

- 1. Carefully remove all parts from the box.
- 2. Install the harp (C) onto the saddle (D).
- 3. Remove the finial (A) from the harp (C).
- 4. Place the shade (B) (packaged separately) to the harp (C) and secure with the finial (A).
- 5. Insert bulb (not included) into the socket.
- 6. Remove the protective plug cover (E) from the plug.
- 7. Plug into a proper electrical outlet and test the fixture.
- 8. Installation is complete.