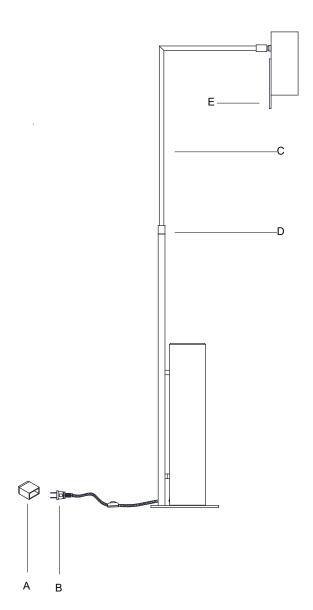

- 1. Carefully remove all parts from the box.
- 2. Insert bulb (not included) into the socket.
- 3. Loosen the ring (D), adjust the rod (C) to the desired height and then tighten the ring (D).
- 4. Swing the handle (E) to adjust the shade position if needed.
- 5. Remove the protective plug cover (A) from electrical plug (B).
- 6. Plug into a proper electrical outlet and test the fixture.
- 7. Installation is complete.